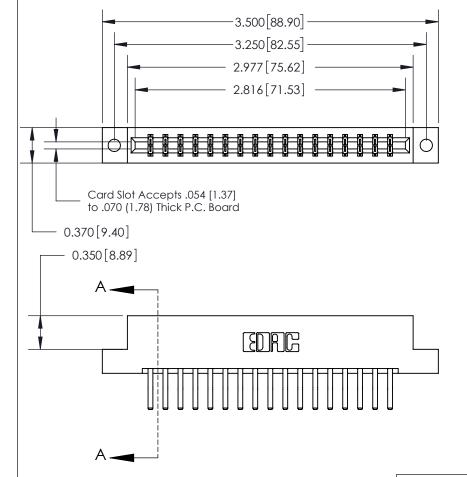

SECTION A-A 0.388 [9.86] Card Slot .160 [4.06] Point of Contact-

## **See Accompanying Page for:**

- **Bend Detail**
- **Mounting Options**

833 Series High Temp Card Edge Connector Part Number: 833-034-560-202

**EDAC INC** TORONTO, ONTARIO CANADA

THESE DRAWINGS AND SPECIFICATIONS ARE THE PROPERTY OF EDAC INC.,AND SHALL NOT BE REPRODUCED, OR COPIED OR USED AS THE BASIS FOR THE MANUFACTURE OR SALE OF APPARATUS WITHOUT WRITTEN PERMISSION.

| ACAD REFERENCE NO. | 833 ENG MASTER   |  |  |
|--------------------|------------------|--|--|
| DRAWN: J.LEE       | DATE: OCT. 14/09 |  |  |
| CHECKED:           | DATE:            |  |  |
| SCALE: NTS         | SHEET 1 OF 3     |  |  |
| DRAWING NUMBER     | ISSUE            |  |  |
| 833 Assembly       | 1                |  |  |