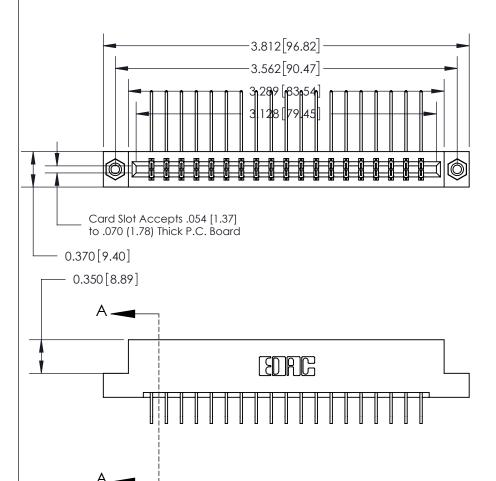

## **See Accompanying Page for:**

- **Bend Detail**
- **Mounting Options**

833 Series High Temp Card Edge Connector Part Number: 833-038-558-208

**EDAC INC** TORONTO, ONTARIO CANADA

THESE DRAWINGS AND SPECIFICATIONS ARE THE PROPERTY OF EDAC INC.,AND SHALL NOT BE REPRODUCED, OR COPIED OR USED AS THE BASIS FOR THE MANUFACTURE OR SALE OF APPARATUS WITHOUT WRITTEN PERMISSION.

| ACAD REFERENCE NO. | 833 ENG MASTER   |  |  |
|--------------------|------------------|--|--|
| DRAWN: J.LEE       | DATE: OCT. 14/09 |  |  |
| CHECKED:           | DATE:            |  |  |
| SCALE: NTS         | SHEET 1 OF 3     |  |  |
| DRAWING NUMBER     | ISSUE            |  |  |
| 833 Assembly       | 1                |  |  |