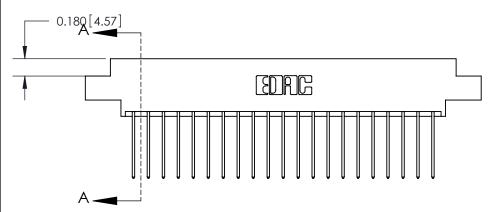

## **Contact Detail**

542-Wire Wrap .025 Sq.(0.64 Sq.) - Tail LG=.645(16.38)

.156 [3.96] Contact Spacing x .200 [5.08] Row Spacing

THIS IS A C.A.D. GENERATED DRAWING DO NOT MAKE MANUAL REVISIONS TO MASTER.