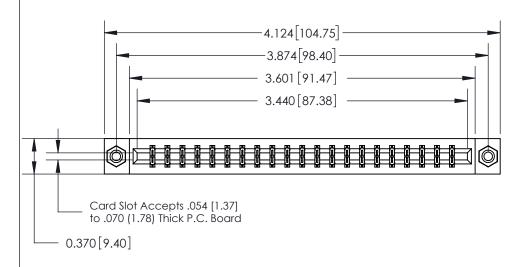

ISSUE NUMBER ORIGINAL

SECTION A-A 0.388 [9.86] Card Slot .160 [4.06] Point of Contact-

## **See Accompanying Page for:**

- **Bend Detail**
- **Mounting Options**

833 Series High Temp Card Edge Connector Part Number: 833-042-542-808

**EDAC INC** TORONTO, ONTARIO CANADA

THESE DRAWINGS AND SPECIFICATIONS ARE THE PROPERTY OF EDAC INC.,AND SHALL NOT BE REPRODUCED,OR COPIED OR USED AS THE BASIS FOR THE MANUFACTURE OR SALE OF APPARATUS WITHOUT WRITTEN PERMISSION.