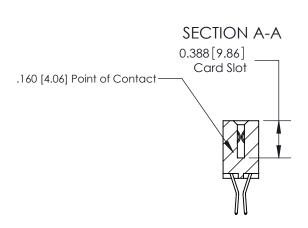

## **Contact Detail**

560-Extender Board Bend (Code 523 Contacts)

.156 [3.96] Contact Spacing x .200 [5.08] Row Spacing

THIS IS A C.A.D. GENERATED DRAWING DO NOT MAKE MANUAL REVISIONS TO MASTER.

ISSUE NUMBER