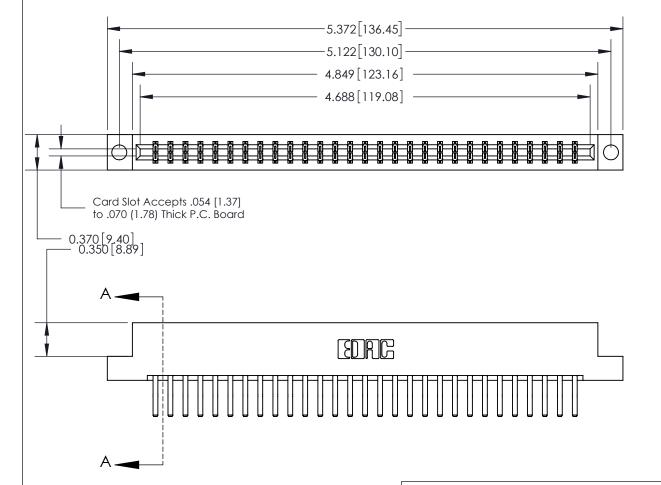

## **See Accompanying Page for:**

- **Bend Detail**
- **Mounting Options**

833 Series High Temp Card Edge Connector Part Number: 833-058-560-204

**EDAC INC** TORONTO, ONTARIO CANADA

THESE DRAWINGS AND SPECIFICATIONS ARE THE PROPERTY OF EDAC INC.,AND SHALL NOT BE REPRODUCED, OR COPIED OR USED AS THE BASIS FOR THE MANUFACTURE OR SALE OF APPARATUS WITHOUT WRITTEN PERMISSION.