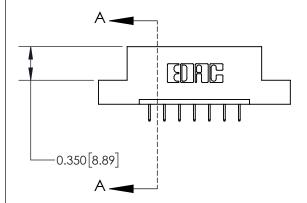

**Mounting Option** 

04-.156 (3.96) Dia. Mounting Holes

## **Contact Detail**

524-P.C. Tail .018 Sq.(0.46 Sq.) - Tail LG=.175(4.45) .156 [3.96] Contact Spacing x .200 [5.08] Row Spacing





**See Accompanying Page for: Contact Bend Details** 

THIS IS A C.A.D. GENERATED DRAWING DO NOT MAKE MANUAL REVISIONS TO MASTER.



ISSUE NUMBER ORIGINAL



837/887 Series High Temp Card Edge Connector Part Number: 837-007-524-104

YOUR CONNECTION TO QUALITY & SERVICE

**EDAC INC** TORONTO, ONTARIO CANADA

THESE DRAWINGS AND SPECIFICATIONS ARE THE PROPERTY OF EDAC INC.,AND SHALL NOT BE REPRODUCED, OR COPIED OR USED AS THE BASIS FOR THE MANUFACTURE OR SALE OF APPARATUS WITHOUT WRITTEN PERMISSION.

| ACAD REFERENCE NO. 837 ENG MAST |                  |  |  |
|---------------------------------|------------------|--|--|
| DRAWN: J.LEE                    | DATE: OCT. 06/09 |  |  |
| CHECKED:                        | DATE:            |  |  |
| SCALE: NTS                      | SHEET 1 OF 2