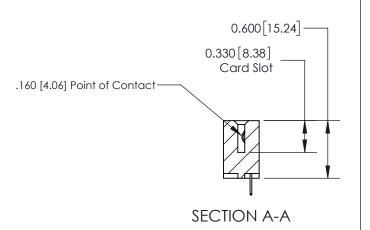

## **Contact Detail**

524-P.C. Tail .018 Sq.(0.46 Sq.) - Tail LG=.175(4.45) .156 [3.96] Contact Spacing x .200 [5.08] Row Spacing

**See Accompanying Page for: Contact Bend Details** 

THIS IS A C.A.D. GENERATED DRAWING DO NOT MAKE MANUAL REVISIONS TO MASTER.