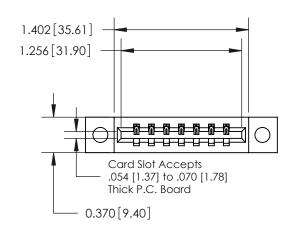

## **Contact Detail**

524-P.C. Tail .018 Sq.(0.46 Sq.) - Tail LG=.175(4.45) .156 [3.96] Contact Spacing x .200 [5.08] Row Spacing

**See Accompanying Page for: Contact Bend Details** 

THIS IS A C.A.D. GENERATED DRAWING DO NOT MAKE MANUAL REVISIONS TO MASTER.