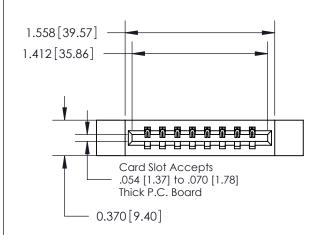

## **Contact Detail**

500-Wire Hole .050x.025(1.27x0.64) - Tail LG=.260(6.60) .156 [3.96] Contact Spacing x .200 [5.08] Row Spacing

**See Accompanying Page for:** 

**Contact Bend Details** 

THIS IS A C.A.D. GENERATED DRAWING DO NOT MAKE MANUAL REVISIONS TO MASTER.