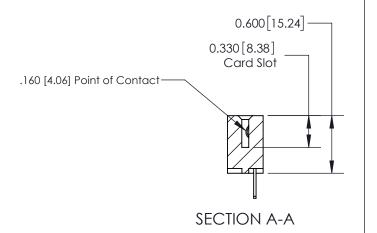

## **Contact Detail**

500-Wire Hole .050x.025(1.27x0.64) - Tail LG=.260(6.60) .156 [3.96] Contact Spacing x .200 [5.08] Row Spacing

**See Accompanying Page for:** 

**Contact Bend Details** 

THIS IS A C.A.D. GENERATED DRAWING DO NOT MAKE MANUAL REVISIONS TO MASTER.