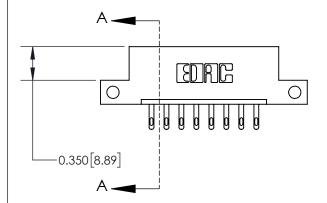

**Mounting Option** 

12-.128 (3.25) Dia. Side Mounting Holes

## **Contact Detail**

500-Wire Hole .050x.025(1.27x0.64) - Tail LG=.260(6.60) .156 [3.96] Contact Spacing x .200 [5.08] Row Spacing





**See Accompanying Page for:** 

**Contact Bend Details** 

THIS IS A C.A.D. GENERATED DRAWING DO NOT MAKE MANUAL REVISIONS TO MASTER.



ISSUE NUMBER

ORIGINAL

1



| 837/887 Series High Temp Card Edge Connector |
|----------------------------------------------|
| Part Number: 837-008-500-112                 |



**EDAC INC** TORONTO, ONTARIO CANADA

THESE DRAWINGS AND SPECIFICATIONS ARE THE PROPERTY OF EDAC INC.,AND SHALL NOT BE REPRODUCED, OR COPIED OR USED AS THE BASIS FOR THE MANUFACTURE OR SALE OF APPARATUS WITHOUT WRITTEN PERMISSION.

| ACAD REFERENCE NO.            | 837 ENG MASTER |  |  |
|-------------------------------|----------------|--|--|
| DRAWN: J.LEE DATE: OCT. 06/09 |                |  |  |
| CHECKED:                      | DATE:          |  |  |
| SCALE: NTS