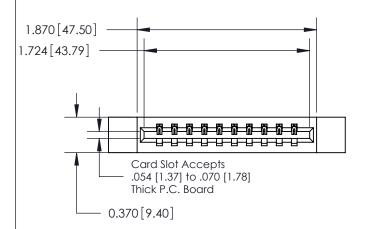

ISSUE NUMBER

ORIGINAL

837/887 Series High Temp Card Edge Connector Part Number: 837-010-523-612

**EDAC INC** TORONTO, ONTARIO CANADA

THESE DRAWINGS AND SPECIFICATIONS ARE THE PROPERTY OF EDAC INC., AND SHALL NOT BE REPRODUCED,OR COPIED OR USED AS THE BASIS FOR THE MANUFACTURE OR SALE OF APPARATUS WITHOUT WRITTEN PERMISSION.