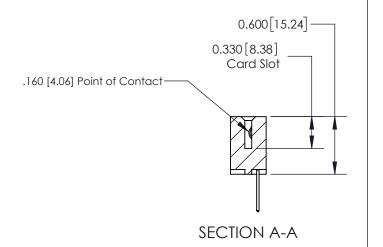

## **Contact Detail**

523-P.C. Tail .025 Sq.(0.64 Sq.) - Tail LG=.390(9.91) .156 [3.96] Contact Spacing x .200 [5.08] Row Spacing

**See Accompanying Page for:** 

**Contact Bend Details** 

THIS IS A C.A.D. GENERATED DRAWING DO NOT MAKE MANUAL REVISIONS TO MASTER.