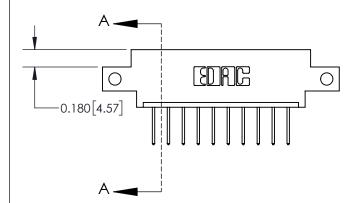

**Mounting Option** 

12-.128 (3.25) Dia. Side Mounting Holes

## **Contact Detail**

523-P.C. Tail .025 Sq.(0.64 Sq.) - Tail LG=.390(9.91) .156 [3.96] Contact Spacing x .200 [5.08] Row Spacing





**See Accompanying Page for:** 

**Contact Bend Details** 

THIS IS A C.A.D. GENERATED DRAWING DO NOT MAKE MANUAL REVISIONS TO MASTER.



ISSUE NUMBER

ORIGINAL



837/887 Series High Temp Card Edge Connector Part Number: 837-010-523-612



**EDAC INC** TORONTO, ONTARIO CANADA

THESE DRAWINGS AND SPECIFICATIONS ARE THE PROPERTY OF EDAC INC., AND SHALL NOT BE REPRODUCED,OR COPIED OR USED AS THE BASIS FOR THE MANUFACTURE OR SALE OF APPARATUS WITHOUT WRITTEN PERMISSION.

| ACAD REFERENCE NO. | 837 ENG MASTER   |  |  |
|--------------------|------------------|--|--|
| DRAWN: J.LEE       | DATE: OCT. 06/09 |  |  |
| CHECKED:           | DATE:            |  |  |
| SCALE: NTS         | SHEET 1 OF 2     |  |  |
| DRAWING NUMBER     | ISSUE            |  |  |
| 837 Assembly       | 1