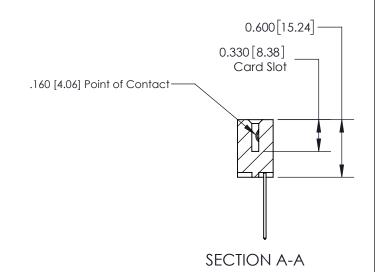

## **Contact Detail**

542-Wire Wrap .025 Sq.(0.64 Sq.) - Tail LG=.645(16.38) .156 [3.96] Contact Spacing x .200 [5.08] Row Spacing

-2.778 70.56 2.468 62.69 2.182[55.42] -2.036 [51.71] -Card Slot Accepts .054 [1.37] to .070 [1.78] Thick P.C. Board 0.370 [9.40]