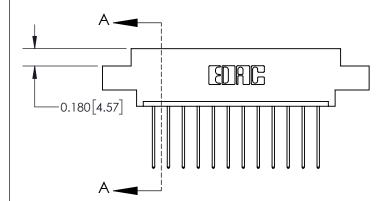

## **Contact Detail**

542-Wire Wrap .025 Sq.(0.64 Sq.) - Tail LG=.645(16.38) .156 [3.96] Contact Spacing x .200 [5.08] Row Spacing

-2.778 70.56 2.468 62.69 2.182[55.42] -2.036 [51.71] -Card Slot Accepts .054 [1.37] to .070 [1.78] Thick P.C. Board 0.370 [9.40]

**See Accompanying Page for: Contact Bend Details** 

THIS IS A C.A.D. GENERATED DRAWING DO NOT MAKE MANUAL REVISIONS TO MASTER.

ISSUE NUMBER

ORIGINAL

837/887 Series High Temp Card Edge Connector Part Number: 837-012-542-604