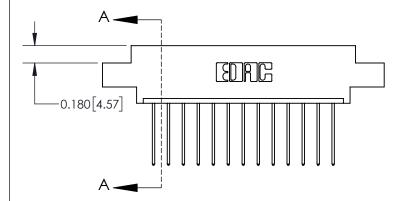

## **Contact Detail**

542-Wire Wrap .025 Sq.(0.64 Sq.) - Tail LG=.645(16.38) .156 [3.96] Contact Spacing x .200 [5.08] Row Spacing

THIS IS A C.A.D. GENERATED DRAWING DO NOT MAKE MANUAL REVISIONS TO MASTER.

ISSUE NUMBER ORIGINAL

837/887 Series High Temp Card Edge Connector Part Number: 837-013-542-608

YOUR CONNECTION TO QUALITY & SERVICE

**EDAC INC** TORONTO, ONTARIO CANADA

THESE DRAWINGS AND SPECIFICATIONS ARE THE PROPERTY OF EDAC INC.,AND SHALL NOT BE REPRODUCED, OR COPIED OR USED AS THE BASIS FOR THE MANUFACTURE OR SALE OF APPARATUS WITHOUT WRITTEN PERMISSION.