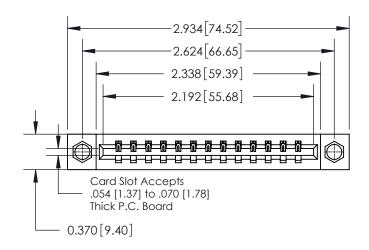

**Mounting Option** 

08-#4-40 Unified Threaded Inserts

ISSUE NUMBER ORIGINAL

837/887 Series High Temp Card Edge Connector Part Number: 837-013-542-608

YOUR CONNECTION TO QUALITY & SERVICE

**EDAC INC** TORONTO, ONTARIO CANADA

THESE DRAWINGS AND SPECIFICATIONS ARE THE PROPERTY OF EDAC INC.,AND SHALL NOT BE REPRODUCED, OR COPIED OR USED AS THE BASIS FOR THE MANUFACTURE OR SALE OF APPARATUS WITHOUT WRITTEN PERMISSION.