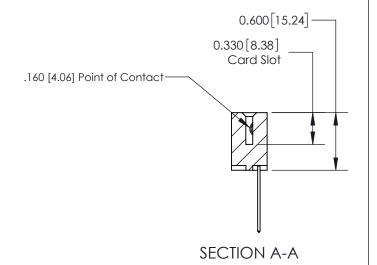

**See Accompanying Page for:** 

**Contact Bend Details** 

ISSUE NUMBER

ORIGINAL

1

| 837/887 Series High Temp Card Edge Connector<br>Contact Bend Detail |                                                                                                                                     | ACAD REFERENCE NO. | 837 ENG          | 3 MASTER      |
|---------------------------------------------------------------------|-------------------------------------------------------------------------------------------------------------------------------------|--------------------|------------------|---------------|
|                                                                     |                                                                                                                                     | DRAWN: J.LEE       | DATE: OCT. 06/09 |               |
|                                                                     |                                                                                                                                     | CHECKED:           | DATE:            |               |
| EDAC INC                                                            | THESE DRAWINGS AND SPECIFICATIONS ARE THE PROPERTY OF EDAC INC.,AND SHALL NOT BE REPRODUCED, OR COPIED OR USED AS THE BASIS FOR THE | SCALE: NTS         | SHEET            | 2 <b>OF</b> 2 |
| TORONTO, ONTARIO CANADA                                             |                                                                                                                                     | DRAWING NUMBER     | •                | ISSUE         |
| YOUR CONNECTION TO QUALITY & SERVICE                                | MANUFACTURE OR SALE OF APPARATUS                                                                                                    |                    |                  | 1             |