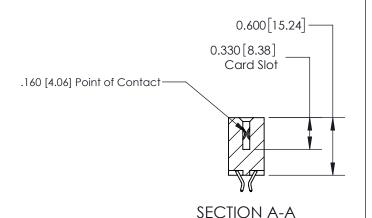

## **Contact Detail**

556-Extender Board Bend (Code 520 Contacts)

.156 [3.96] Contact Spacing x .200 [5.08] Row Spacing

**See Accompanying Page for:** 

**Contact Bend Details** 

THIS IS A C.A.D. GENERATED DRAWING DO NOT MAKE MANUAL REVISIONS TO MASTER.