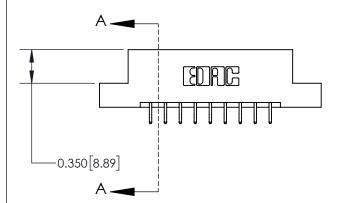

## **Mounting Option**

02-.128 (3.25) Dia. Mounting Holes

## **Contact Detail**

556-Extender Board Bend (Code 520 Contacts)

.156 [3.96] Contact Spacing x .200 [5.08] Row Spacing





**See Accompanying Page for:** 

**Contact Bend Details** 

THIS IS A C.A.D. GENERATED DRAWING DO NOT MAKE MANUAL REVISIONS TO MASTER.



ISSUE NUMBER

1

ORIGINAL



| 837/887 Series High Temp Card Edge Connector |
|----------------------------------------------|
| Part Number: 837-018-556-202                 |



**EDAC INC** TORONTO, ONTARIO CANADA

THESE DRAWINGS AND SPECIFICATIONS ARE THE PROPERTY OF EDAC INC.,AND SHALL NOT BE REPRODUCED, OR COPIED OR USED AS THE BASIS FOR THE MANUFACTURE OR SALE OF APPARATUS WITHOUT WRITTEN PERMISSION.

| CAD REFERENCE NO. 837 ENG MASTER |                  |  |  |
|----------------------------------|------------------|--|--|
| DRAWN: J.LEE                     | DATE: OCT. 06/09 |  |  |
| CHECKED:                         | DATE:            |  |  |
|