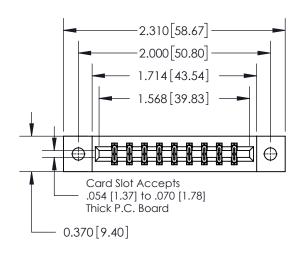

## **Mounting Option**

02-.128 (3.25) Dia. Mounting Holes

## **Contact Detail**

556-Extender Board Bend (Code 520 Contacts)

.156 [3.96] Contact Spacing x .200 [5.08] Row Spacing





**See Accompanying Page for:** 

**Contact Bend Details** 

THIS IS A C.A.D. GENERATED DRAWING DO NOT MAKE MANUAL REVISIONS TO MASTER.



ISSUE NUMBER

1

ORIGINAL



| 837/887 Series High Temp Card Edge Connector |
|----------------------------------------------|
| Part Number: 837-018-556-202                 |



**EDAC INC** TORONTO, ONTARIO CANADA

THESE DRAWINGS AND SPECIFICATIONS ARE THE PROPERTY OF EDAC INC.,AND SHALL NOT BE REPRODUCED, OR COPIED OR USED AS THE BASIS FOR THE MANUFACTURE OR SALE OF APPARATUS WITHOUT WRITTEN PERMISSION.

| CAD REFERENCE NO. 837 ENG MASTER |                  |  |  |
|----------------------------------|------------------|--|--|
| DRAWN: J.LEE                     | DATE: OCT. 06/09 |  |  |
| CHECKED:                         | DATE:            |  |  |