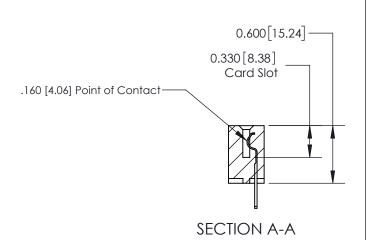

ISSUE NUMBER

ORIGINAL

1

| 837/887 Series High Temp Card Edge Connector<br>Contact Bend Detail |                                                                                                        | ACAD REFERENCE NO. | 837 ENG MASTER   |               |
|---------------------------------------------------------------------|--------------------------------------------------------------------------------------------------------|--------------------|------------------|---------------|
|                                                                     |                                                                                                        | DRAWN: J.LEE       | DATE: OCT. 06/09 |               |
|                                                                     |                                                                                                        | CHECKED:           | DATE:            |               |
| EDAC INC                                                            | THESE DRAWINGS AND SPECIFICATIONS                                                                      | SCALE: NTS         | SHEET            | 2 <b>OF</b> 2 |
| TORONTO, ONTARIO CANADA                                             | ARE THE PROPERTY OF EDAC INC.,AND<br>SHALL NOT BE REPRODUCED,OR COPIED<br>OR USED AS THE BASIS FOR THE | DRAWING NUMBER     |                  | ISSUE         |
| CANADA N                                                            | MANUFACTURE OR SALE OF APPARATUS WITHOUT WRITTEN PERMISSION.                                           | 837 Assembly       |                  | 1             |