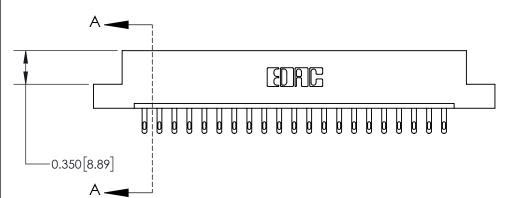

ISSUE NUMBER

ORIGINAL

**See Accompanying Page for:** 

**Contact Bend Details** 

| 837/887 Series High Temp Card Edge Connector |
|----------------------------------------------|
| Part Number: 837-021-500-102                 |