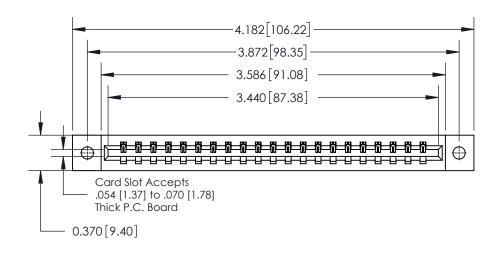

**Mounting Option** 

02-.128 (3.25) Dia. Mounting Holes

ISSUE NUMBER

ORIGINAL

**See Accompanying Page for:** 

**Contact Bend Details** 

| 837/887 Series High Temp Card Edge Connector |
|----------------------------------------------|
| Part Number: 837-021-500-102                 |