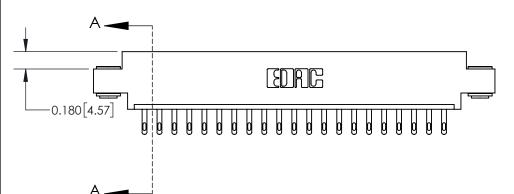

## **Contact Detail**

500-Wire Hole .050x.025(1.27x0.64) - Tail LG=.260(6.60)

.156 [3.96] Contact Spacing x .200 [5.08] Row Spacing

THIS IS A C.A.D. GENERATED DRAWING DO NOT MAKE MANUAL REVISIONS TO MASTER.

ISSUE NUMBER

ORIGINAL

**See Accompanying Page for:** 

**Contact Bend Details** 

| 837/887 Series High Temp Card Edge Connector |
|----------------------------------------------|
| Part Number: 837-021-500-603                 |