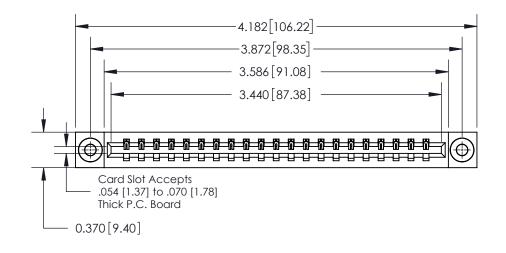

## **Contact Detail**

500-Wire Hole .050x.025(1.27x0.64) - Tail LG=.260(6.60)

.156 [3.96] Contact Spacing x .200 [5.08] Row Spacing

THIS IS A C.A.D. GENERATED DRAWING DO NOT MAKE MANUAL REVISIONS TO MASTER.

ISSUE NUMBER

ORIGINAL

**See Accompanying Page for:** 

**Contact Bend Details** 

| 837/887 Series High Temp Card Edge Connector |
|----------------------------------------------|
| Part Number: 837-021-500-603                 |