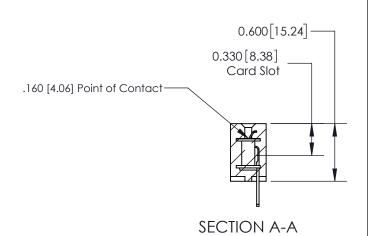

**Mounting Option** 

03-.116 (2.95) I.D. Floating Eyelets

## **Contact Detail**

500-Wire Hole .050x.025(1.27x0.64) - Tail LG=.260(6.60)

.156 [3.96] Contact Spacing x .200 [5.08] Row Spacing

THIS IS A C.A.D. GENERATED DRAWING DO NOT MAKE MANUAL REVISIONS TO MASTER.