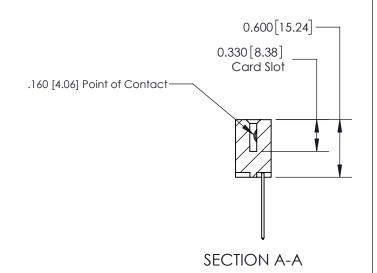

ISSUE NUMBER

ORIGINAL

1

| 837/887 Series High Temp Card Edge Connector<br>Contact Bend Detail |                                                                    | ACAD REFERENCE NO. | 837 ENG MASTER   |       |
|---------------------------------------------------------------------|--------------------------------------------------------------------|--------------------|------------------|-------|
|                                                                     |                                                                    | DRAWN: J.LEE       | DATE: OCT. 06/09 |       |
|                                                                     |                                                                    | CHECKED:           | DATE:            |       |
| EDAC INC THESE DRAWINGS AND SPECIFICATIONS                          | SCALE: NTS                                                         | SHEET              | 2 <b>OF</b> 2    |       |
| TORONTO, ONTARIO                                                    | NADA OR USED AS THE BASIS FOR THE MANUFACTURE OR SALE OF APPARATUS | DRAWING NUMBER     | •                | ISSUE |
| YOUR CONNECTION TO QUALITY & SERVICE                                |                                                                    | 837 Assembly       |                  | 1     |