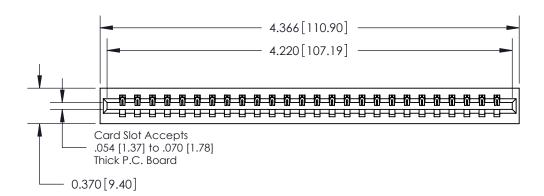

## **Contact Detail**

542-Wire Wrap .025 Sq.(0.64 Sq.) - Tail LG=.645(16.38) .156 [3.96] Contact Spacing x .200 [5.08] Row Spacing

THIS IS A C.A.D. GENERATED DRAWING DO NOT MAKE MANUAL REVISIONS TO MASTER.