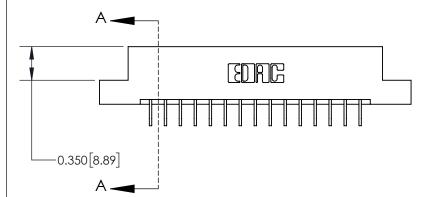

**Mounting Option** 

02-.128 (3.25) Dia. Mounting Holes

## **Contact Detail**

559-90 Degree Bend (Code 541 Contacts)

.156 [3.96] Contact Spacing x .200 [5.08] Row Spacing





THIS IS A C.A.D. GENERATED DRAWING DO NOT MAKE MANUAL REVISIONS TO MASTER.



ISSUE NUMBER ORIGINAL

0.600 [15.24] 0.330[8.38] Card Slot .160 [4.06] Point of Contact-SECTION A-A

837/887 Series High Temp Card Edge Connector Part Number: 837-030-559-202

YOUR CONNECTION TO QUALITY & SERVICE

**EDAC INC** TORONTO, ONTARIO CANADA

THESE DRAWINGS AND SPECIFICATIONS ARE THE PROPERTY OF EDAC INC.,AND SHALL NOT BE REPRODUCED, OR COPIED OR USED AS THE BASIS FOR THE MANUFACTURE OR SALE OF APPARATUS WITHOUT WRITTEN PERMISSION.

| ACAD REFERENCE NO. | 837 ENG MASTER   |  |  |
|--------------------|------------------|--|--|
| DRAWN: J.LEE       | DATE: OCT. 06/09 |  |  |
| CHECKED:           | DATE:            |  |  |
| SCALE: NTS         | SHEET 1 OF 2     |  |  |
| DRAWING NUMBER     | ISSUE