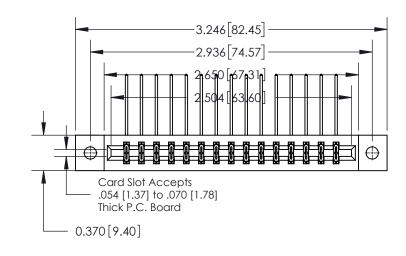

0.600 [15.24] 0.330[8.38] Card Slot .160 [4.06] Point of Contact-SECTION A-A

837/887 Series High Temp Card Edge Connector Part Number: 837-030-559-202

YOUR CONNECTION TO QUALITY & SERVICE

**EDAC INC** TORONTO, ONTARIO CANADA