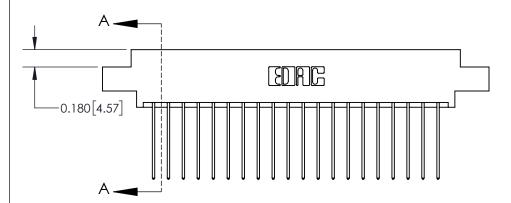

DRAWN: J.LEE DATE: OCT. 06/09 CHECKED: DATE: OF 2 SCALE: NTS SHEET 1 DRAWING NUMBER **ISSUE** 

ACAD REFERENCE NO.

837 Assembly

837 ENG MASTER

See Accompanying Page for:

**Contact Bend Details** 

ISSUE NUMBER

ORIGINAL

1

| 837/887 Series High Temp Card Edge Connector<br>Contact Bend Detail |                                                                                                                                                                                                   | ACAD REFERENCE NO. 837 EN |                  | 3 MASTER      |
|---------------------------------------------------------------------|---------------------------------------------------------------------------------------------------------------------------------------------------------------------------------------------------|---------------------------|------------------|---------------|
|                                                                     |                                                                                                                                                                                                   | DRAWN: J.LEE              | DATE: OCT. 06/09 |               |
|                                                                     |                                                                                                                                                                                                   | CHECKED:                  | DATE:            |               |
| TORONTO, ONTARIO                                                    | THESE DRAWINGS AND SPECIFICATIONS ARE THE PROPERTY OF EDAC INC., AND SHALL NOT BE REPRODUCED, OR COPIED OR USED AS THE BASIS FOR THE MANUFACTURE OR SALE OF APPARATUS WITHOUT WRITTEN PERMISSION. | SCALE: NTS                | SHEET            | 2 <b>OF</b> 2 |
|                                                                     |                                                                                                                                                                                                   | DRAWING NUMBER            | •                | ISSUE         |
| YOUR CONNECTION TO QUALITY & SERVICE                                |                                                                                                                                                                                                   | 837 Assembly              |                  | 1             |