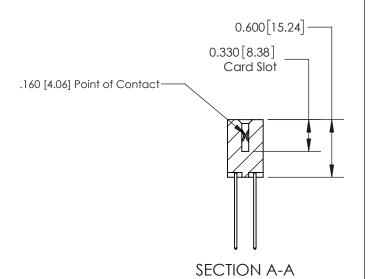

## **Contact Detail**

541-Wire Wrap .025 Sq.(0.64 Sq.) - Tail LG=.750(19.05)

.156 [3.96] Contact Spacing x .200 [5.08] Row Spacing

THIS IS A C.A.D. GENERATED DRAWING DO NOT MAKE MANUAL REVISIONS TO MASTER.

ORIGINAL

1

| 837/887 Series High Temp Card Edge Connector<br>Contact Bend Detail |                                                                                                                                                                                                   | ACAD REFERENCE NO. 837 EN |                  | 3 MASTER      |
|---------------------------------------------------------------------|---------------------------------------------------------------------------------------------------------------------------------------------------------------------------------------------------|---------------------------|------------------|---------------|
|                                                                     |                                                                                                                                                                                                   | DRAWN: J.LEE              | DATE: OCT. 06/09 |               |
|                                                                     |                                                                                                                                                                                                   | CHECKED:                  | DATE:            |               |
| TORONTO, ONTARIO                                                    | THESE DRAWINGS AND SPECIFICATIONS ARE THE PROPERTY OF EDAC INC., AND SHALL NOT BE REPRODUCED, OR COPIED OR USED AS THE BASIS FOR THE MANUFACTURE OR SALE OF APPARATUS WITHOUT WRITTEN PERMISSION. | SCALE: NTS                | SHEET            | 2 <b>OF</b> 2 |
|                                                                     |                                                                                                                                                                                                   | DRAWING NUMBER            | •                | ISSUE         |
| YOUR CONNECTION TO QUALITY & SERVICE                                |                                                                                                                                                                                                   | 837 Assembly              |                  | 1             |