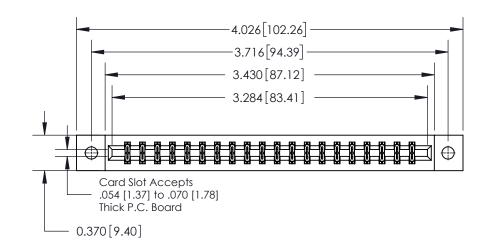

**Mounting Option** 

02-.128 (3.25) Dia. Mounting Holes

ISSUE NUMBER

ORIGINAL

837/887 Series High Temp Card Edge Connector Part Number: 837-040-541-802

> **EDAC INC** TORONTO, ONTARIO CANADA

YOUR CONNECTION TO QUALITY & SERVICE

THESE DRAWINGS AND SPECIFICATIONS ARE THE PROPERTY OF EDAC INC.,AND SHALL NOT BE REPRODUCED, OR COPIED OR USED AS THE BASIS FOR THE MANUFACTURE OR SALE OF APPARATUS WITHOUT WRITTEN PERMISSION.

DRAWN: J.LEE DATE: OCT. 06/09 CHECKED: DATE: OF 2 SCALE: NTS SHEET 1 DRAWING NUMBER **ISSUE** 

ACAD REFERENCE NO.

837 Assembly

837 ENG MASTER

See Accompanying Page for:

**Contact Bend Details** 

ISSUE NUMBER