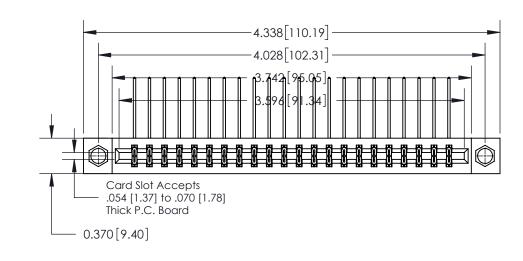

0.600 [15.24] 0.330[8.38] Card Slot .160 [4.06] Point of Contact **SECTION A-A** 

**See Accompanying Page for:** 

**Contact Bend Details** 

| 837/887 Series High Temp Card Edge Connector |
|----------------------------------------------|
| Part Number: 837-044-558-808                 |