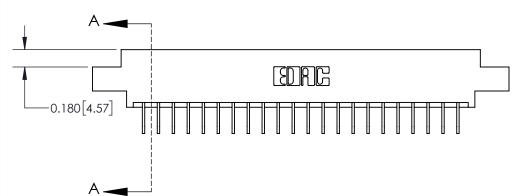

**Mounting Option** 

08-#4-40 Unified Threaded Inserts

## **Contact Detail**

558-90 Degree Bend (Code 541 Contacts) .156 [3.96] Contact Spacing x .200 [5.08] Row Spacing

THIS IS A C.A.D. GENERATED DRAWING DO NOT MAKE MANUAL REVISIONS TO MASTER.

ISSUE NUMBER ORIGINAL