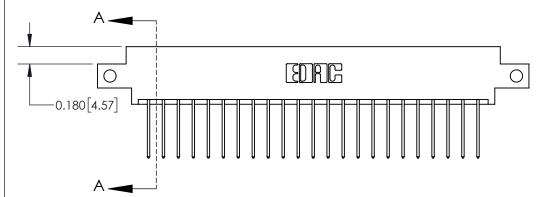

**Mounting Option** 

12-.128 (3.25) Dia. Side Mounting Holes

ISSUE NUMBER

ORIGINAL

837/887 Series High Temp Card Edge Connector Part Number: 837-046-540-812

YOUR CONNECTION TO QUALITY & SERVICE

**EDAC INC** TORONTO, ONTARIO CANADA

THESE DRAWINGS AND SPECIFICATIONS ARE THE PROPERTY OF EDAC INC.,AND SHALL NOT BE REPRODUCED, OR COPIED OR USED AS THE BASIS FOR THE MANUFACTURE OR SALE OF APPARATUS WITHOUT WRITTEN PERMISSION.

| ACAD REFERENCE NO. 837 ENG MAS |                  |  |  |
|--------------------------------|------------------|--|--|
| DRAWN: J.LEE                   | DATE: OCT. 06/09 |  |  |
| CHECKED:                       | DATE:            |  |  |
| SCALE: NTS                     | SHEET 1 OF 2     |  |  |
| DRAWING NUMBER                 | ISSUE            |  |  |
| 837 Assembly                   | 1                |  |  |