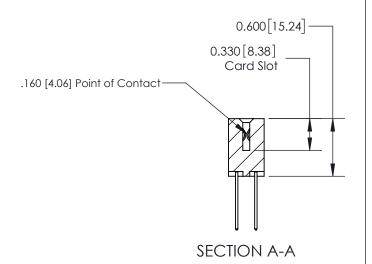

## **Contact Detail**

540-Wire Wrap .025 Sq.(0.64 Sq.) - Tail LG=.560(14.22)

.156 [3.96] Contact Spacing x .200 [5.08] Row Spacing

THIS IS A C.A.D. GENERATED DRAWING DO NOT MAKE MANUAL REVISIONS TO MASTER.

**See Accompanying Page for:** 

**Contact Bend Details** 

ISSUE NUMBER

ORIGINAL

1

| 837/887 Series High Temp Card Edge Connector<br>Contact Bend Detail |                                                                                                                                    | ACAD REFERENCE NO. | 837 ENG MASTER   |               |
|---------------------------------------------------------------------|------------------------------------------------------------------------------------------------------------------------------------|--------------------|------------------|---------------|
|                                                                     |                                                                                                                                    | DRAWN: J.LEE       | DATE: OCT. 06/09 |               |
|                                                                     |                                                                                                                                    | CHECKED:           | DATE:            |               |
| EDAC INC                                                            | THESE DRAWINGS AND SPECIFICATIONS ARE THE PROPERTY OF EDAC INC.,AND SHALL NOT BE REPRODUCED,OR COPIED OR USED AS THE BASIS FOR THE | SCALE: NTS         | SHEET            | 2 <b>OF</b> 2 |
| TORONTO, ONTARIO CANADA                                             |                                                                                                                                    | DRAWING NUMBER     | •                | ISSUE         |
| YOUR CONNECTION TO QUALITY & SERVICE                                | MANUFACTURE OR SALE OF APPARATUS WITHOUT WRITTEN PERMISSION.                                                                       | 837 Assembly       |                  | 1             |