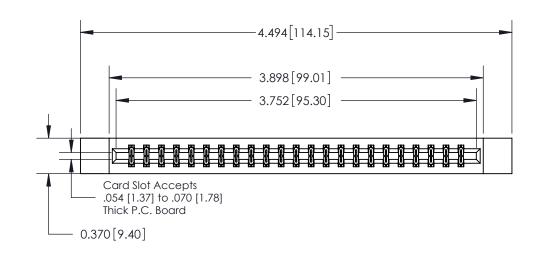

ISSUE NUMBER

ORIGINAL

837/887 Series High Temp Card Edge Connector Part Number: 837-046-540-812

YOUR CONNECTION TO QUALITY & SERVICE

**EDAC INC** TORONTO, ONTARIO CANADA

THESE DRAWINGS AND SPECIFICATIONS ARE THE PROPERTY OF EDAC INC.,AND SHALL NOT BE REPRODUCED, OR COPIED OR USED AS THE BASIS FOR THE MANUFACTURE OR SALE OF APPARATUS WITHOUT WRITTEN PERMISSION.

| ACAD REFERENCE NO. 837 ENG MAS |                  |  |  |
|--------------------------------|------------------|--|--|
| DRAWN: J.LEE                   | DATE: OCT. 06/09 |  |  |
| CHECKED:                       | DATE:            |  |  |
| SCALE: NTS                     | SHEET 1 OF 2     |  |  |
| DRAWING NUMBER                 | ISSUE            |  |  |
| 837 Assembly                   | 1                |  |  |