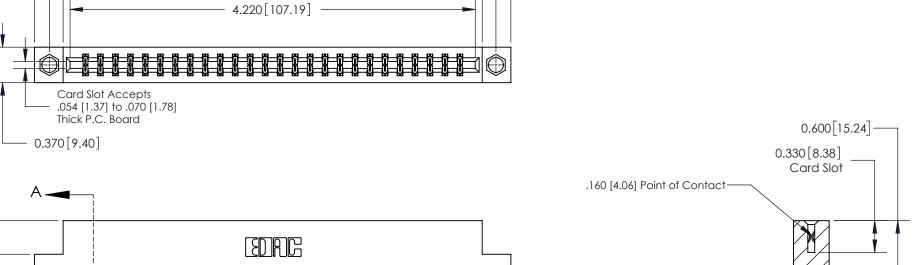

**Mounting Option** 07-M3-0.5 Metric Threaded Inserts **Contact Detail** 555-Extender Board Bend (Code 500 Contacts) .156 [3.96] Contact Spacing x .200 [5.08] Row Spacing Card Slot Accepts Thick P.C. Board 0.370 [9.40]