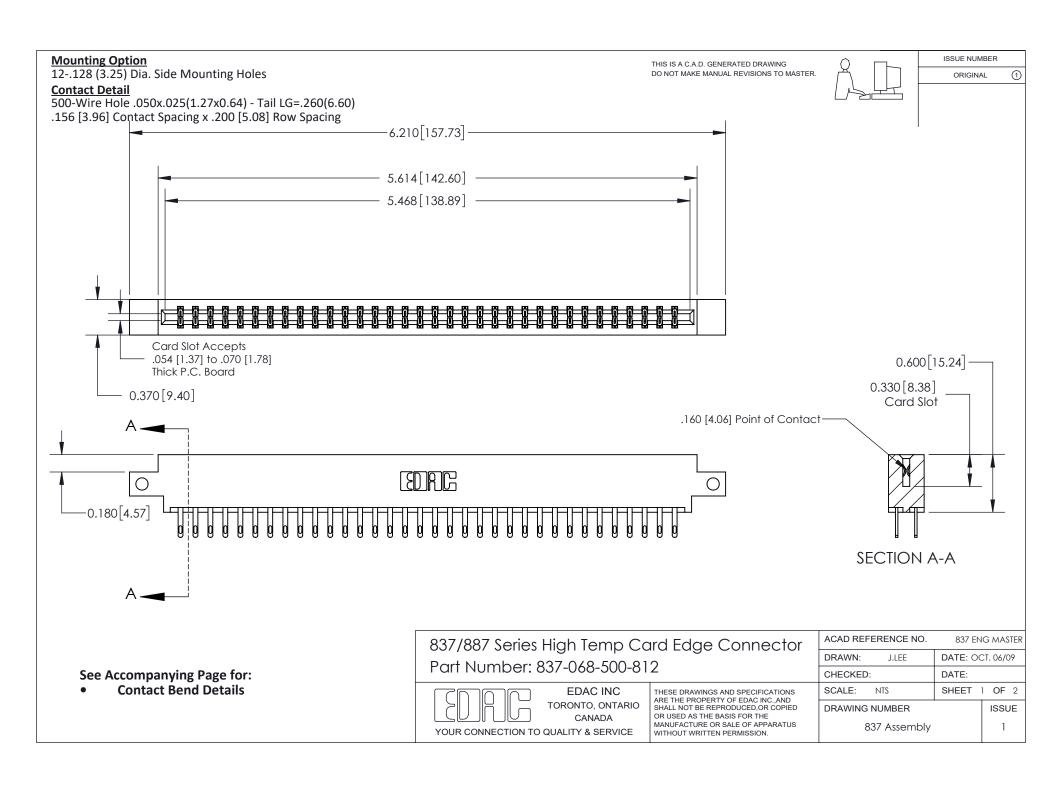

ISSUE NUMBER

ORIGINAL

1



| 837/887 Series High Temp Card Edge Connector<br>Contact Bend Detail   |                                                                                                                                                                                                  | ACAD REFERENCE NO. 837 EN |                  | 3 MASTER      |
|-----------------------------------------------------------------------|--------------------------------------------------------------------------------------------------------------------------------------------------------------------------------------------------|---------------------------|------------------|---------------|
|                                                                       |