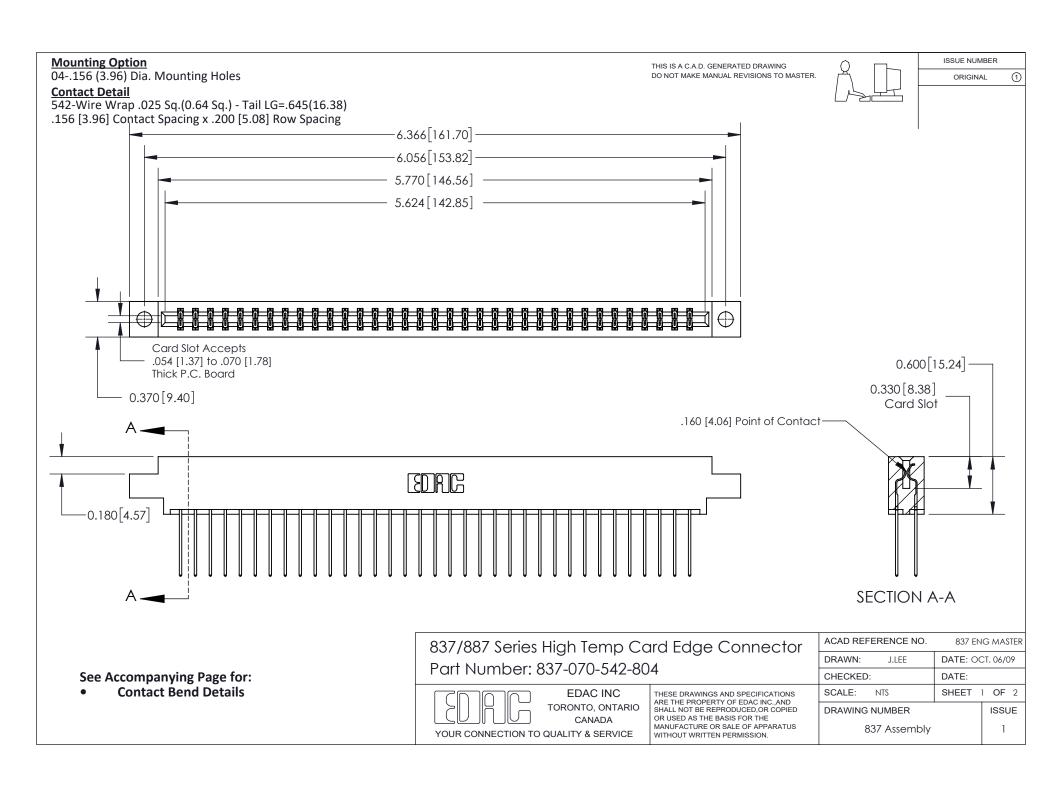

ISSUE NUMBER

ORIGINAL

1

| 837/887 Series High Temp Card Edge Connector<br>Contact Bend Detail |                                                                                                                                                                                                   | ACAD REFERENCE NO. 837 EN |                  | 3 MASTER      |
|---------------------------------------------------------------------|---------------------------------------------------------------------------------------------------------------------------------------------------------------------------------------------------|---------------------------|------------------|---------------|
|                                                                     |                                                                                                                                                                                                   | DRAWN: J.LEE              | DATE: OCT. 06/09 |               |
|                                                                     |                                                                                                                                                                                                   | CHECKED:                  | DATE:            |               |
| TORONTO, ONTARIO                                                    | THESE DRAWINGS AND SPECIFICATIONS ARE THE PROPERTY OF EDAC INC., AND SHALL NOT BE REPRODUCED, OR COPIED OR USED AS THE BASIS FOR THE MANUFACTURE OR SALE OF APPARATUS WITHOUT WRITTEN PERMISSION. | SCALE: NTS                | SHEET            | 2 <b>OF</b> 2 |
|                                                                     |                                                                                                                                                                                                   | DRAWING NUMBER            | •                | ISSUE         |
| YOUR CONNECTION TO QUALITY & SERVICE                                |                                                                                                                                                                                                   | 837 Assembly              |                  | 1             |