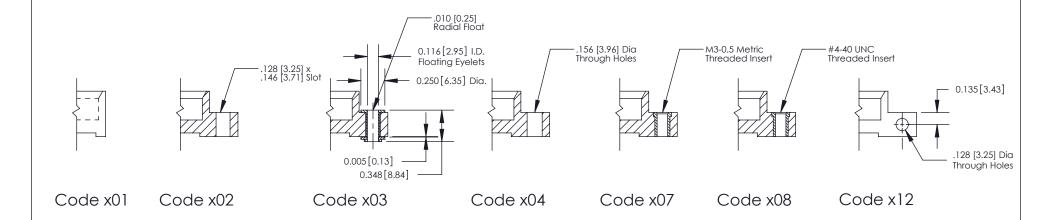

| TORONTO, ONTARIO ARE THE PROPERTY OF EDAC INC.,AND SHALL NOT BE REPRODUCED,OR COPIED             | SCALE: NTS                        | SHEET        | 2 OF 3                  |  |
|                                                                     |                                                                                                  | DRAWING NUMBER                    | •            | ISSUE                   |  |
|                                                                     | CANADA  OR USED AS THE BASIS FOR THE MANUFACTURE OR SALE OF APPARATU WITHOUT WRITTEN PERMISSION. |                                   | 842 Assembly |                         |  |

THIS IS A C.A.D. GENERATED DRAWING DO NOT MAKE MANUAL REVISIONS TO MASTER



SSUE NUMBER

DRIGINAL

1



| 842/892 Series High Temp Card Edge Connector |                                                                                                  |          | ACAD REFERENCE NO. 842 ENG MASTER |         |           |  |
|----------------------------------------------|--------------------------------------------------------------------------------------------------|----------|-----------------------------------|---------|-----------|--|
| Mounting Options                             |                                                                                                  | DRAWN:   | J.LEE                             | DATE: O | CT. 06/09 |  |
| Mourning Ophons                              |