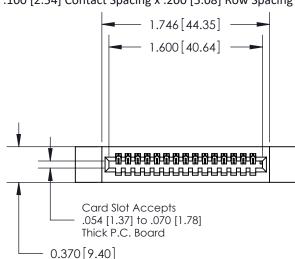

## **Contact Detail**

520-P.C. Tail .030x.018(0.76x0.46) - Tail LG=.185(4.70) .100 [2.54] Contact Spacing x .200 [5.08] Row Spacing

**See Accompanying Pages for:** 

- **Contact Bend Details**
- **Mounting Options**

| .240 [6.10] Point of Contact— |   |
|-------------------------------|---|
| <b>'</b>                      | \ |
|                               |   |
|                               |   |
|                               |   |
|                               |   |
|                               |   |
|                               |   |
|                               |   |
|                               |   |
|                               | Ų |