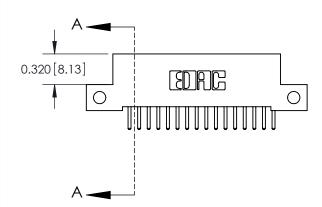

**Mounting Option** 

12-.128 (3.25) Dia. Side Mounting Holes

## **Contact Detail**

520-P.C. Tail .030x.018(0.76x0.46) - Tail LG=.185(4.70) .100 [2.54] Contact Spacing x .200 [5.08] Row Spacing





**See Accompanying Pages for:** 

- **Contact Bend Details**
- **Mounting Options**



| .240 [6.10] Point of Contact— |   |
|-------------------------------|---|
| <b>'</b>                      | \ |
|                               |   |
|                               |   |
|                               |   |
|                               |   |
|                               |   |
|                               |   |
|                               |   |
|                               |   |
|                               | Ų |

842/892 Series High Temp Card Edge Connector Part Number: 842-016-520-112



|   | ACAD REFERENCE NO | 842 ENG MASTER   |
|---|-------------------|------------------|
|   | DRAWN: J.LEE      | DATE: OCT. 06/09 |
|   | CHECKED:          | DATE: