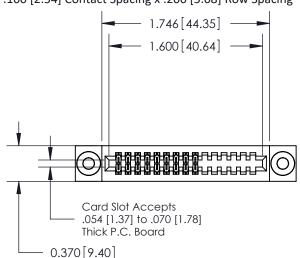

**Mounting Option** 

03-.116 (2.95) I.D. Floating Eyelets

**Contact Detail** 

523-P.C. Tail .025 Sq.(0.64 Sq.) - Tail LG=.400(10.16) .100 [2.54] Contact Spacing x .200 [5.08] Row Spacing

**See Accompanying Pages for:** 

- **Contact Bend Details**
- **Mounting Options**

.240 [6.10] Point of Contact-

842/892 Series High Temp Card Edge Connector Part Number: 842-018-523-203

| ACAD REFERENCE NO. 842 ENG MASTER |                  |  |  |
|-----------------------------------|------------------|--|--|
| DRAWN: J.LEE                      | DATE: OCT. 06/09 |  |  |
| CHECKED:                          | DATE:            |  |  |
| SCALE: NTS                        | SHEET 1 OF 3     |  |  |
| DRAWING NUMBER                    | ISSUE            |  |  |

842 Assembly

THIS IS A C.A.D. GENERATED DRAWING DO NOT MAKE MANUAL REVISIONS TO MASTER.

ISSUE NUMBER

ORIGINAL

1

| 842/892 Series High Temp Card Edge Connector<br>Contact Bend Detail |                                                                                                                                              | ACAD REFERENCE NO. 842 ENG MASTER |          |                         |  |
|---------------------------------------------------------------------|----------------------------------------------------------------------------------------------------------------------------------------------|-----------------------------------|----------|-------------------------|--|
|                                                                     |                                                                                                                                              | DRAWN: J.LEE                      | DATE: OC | DATE: <b>OCT. 06/09</b> |  |
|                                                                     |                                                                                                                                              | CHECKED:                          | DATE:    | DATE:                   |  |
| EDAC INC                                                            | THESE DRAWINGS AND SPECIFICATIONS<br>ARE THE PROPERTY OF EDAC INC. AND<br>SHALL NOT BE REPRODUCED, OR COPIED<br>OR USED AS THE BASIS FOR THE | SCALE: NTS                        | SHEET    | 2 OF 3                  |  |
| TORONTO, ONTARIO                                                    |                                                                                                                                              | DRAWING NUMBER                    | •        | ISSUE                   |  |
| YOUR CONNECTION TO QUALITY & SERVICE                                | MANUFACTURE OR SALE OF APPARATUS                                                                                                             | 842 Assemb                        | ly       | 1                       |  |