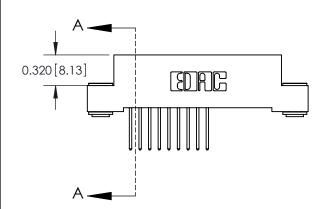

842 Assembly

THIS IS A C.A.D. GENERATED DRAWING DO NOT MAKE MANUAL REVISIONS TO MASTER.

ISSUE NUMBER

ORIGINAL

1

| 842/892 Series High Temp Card Edge Connector<br>Contact Bend Detail |                                                                                                                                              | ACAD REFERENCE NO. 842 ENG MASTER |          |                         |  |
|---------------------------------------------------------------------|----------------------------------------------------------------------------------------------------------------------------------------------|-----------------------------------|----------|-------------------------|--|
|                                                                     |                                                                                                                                              | DRAWN: J.LEE                      | DATE: OC | DATE: <b>OCT. 06/09</b> |  |
|                                                                     |                                                                                                                                              | CHECKED:                          | DATE:    | DATE:                   |  |
| EDAC INC                                                            | THESE DRAWINGS AND SPECIFICATIONS<br>ARE THE PROPERTY OF EDAC INC. AND<br>SHALL NOT BE REPRODUCED, OR COPIED<br>OR USED AS THE BASIS FOR THE | SCALE: NTS                        | SHEET    | 2 OF 3                  |  |
| TORONTO, ONTARIO                                                    |                                                                                                                                              | DRAWING NUMBER                    | •        | ISSUE                   |  |
| YOUR CONNECTION TO QUALITY & SERVICE                                | MANUFACTURE OR SALE OF APPARATUS                                                                                                             | 842 Assemb                        | ly       | 1                       |  |

THIS IS A C.A.D. GENERATED DRAWING DO NOT MAKE MANUAL REVISIONS TO MASTER

SSUE NUMBER

DRIGINAL

1

| 842/892 Series High Temp Card Edge Connector<br>Mounting Options |                                                                                                  | ACAD REFERENCE NO. 842 ENG MASTER |             |         |           |
|------------------------------------------------------------------|--------------------------------------------------------------------------------------------------|-----------------------------------|-------------|---------|-----------|
|                                                                  |                                                                                                  | DRAWN:                            | J.LEE       | DATE: O | CT. 06/09 |
|                                                                  |                                                                                                  | CHECKED:                          |             | DATE:   |           |
| EDAC INC THESE DRAWINGS AND SPECIFICATIONS                       | SCALE:                                                                                           | NTS                               | SHEET ;     | 3 OF 3  |           |
| I   S   I   G   TORONTO, ONTARIO                                 | ARE THE PROPERTY OF EDAC INC.,AND SHALL NOT BE REPRODUCED,OR COPIED OR USED AS THE BASIS FOR THE | DRAWING                           | NUMBER      |         | ISSUE     |
| YOUR CONNECTION TO QUALITY & SERVICE                             | MANUFACTURE OR SALE OF APPARATUS                                                                 |                                   | 42 Assembly |         | 1         |