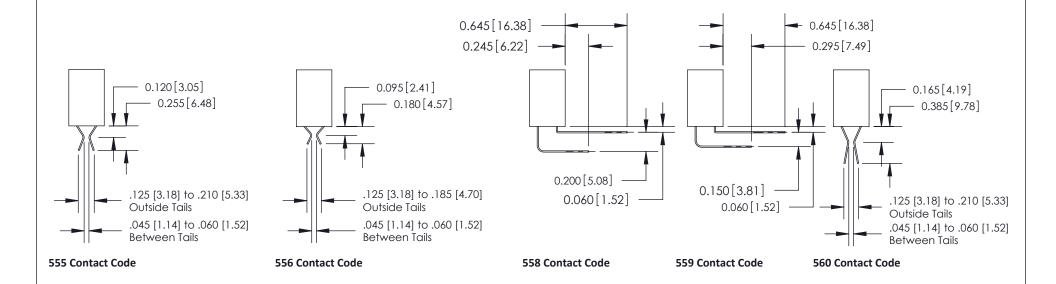

**Mounting Option** 

03-.116 (2.95) I.D. Floating Eyelets

**Contact Detail** 

523-P.C. Tail .025 Sq.(0.64 Sq.) - Tail LG=.400(10.16) .100 [2.54] Contact Spacing x .200 [5.08] Row Spacing

**See Accompanying Pages for:** 

- **Contact Bend Details**
- **Mounting Options**

.240 [6.10] Point of Contact-

842/892 Series High Temp Card Edge Connector Part Number: 842-018-523-203

| ACAD REFERENCE NO. 842 ENG MASTER |                  |  |  |
|-----------------------------------|------------------|--|--|
| DRAWN: J.LEE                      | DATE: OCT. 06/09 |  |  |
| CHECKED:                          | DATE:            |  |  |
| SCALE: NTS                        | SHEET 1 OF 3     |  |  |
| DRAWING NUMBER                    | ISSUE            |  |  |