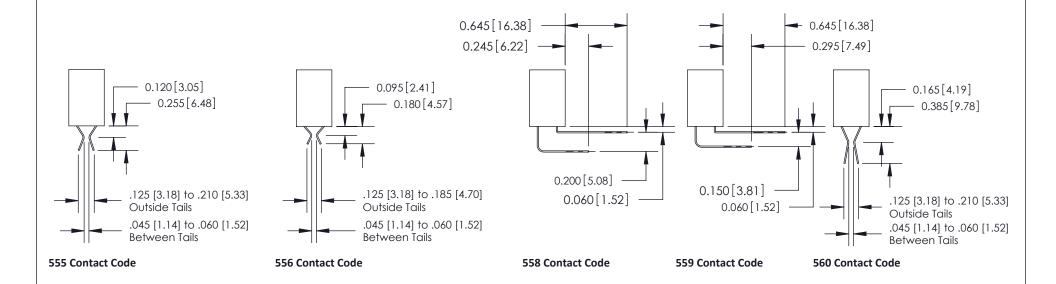

## **Contact Detail**

559-90 Degree Bend (Code 541 Contacts)

.100 [2.54] Contact Spacing x .200 [5.08] Row Spacing

842 Assembly

SECTION A-A

THIS IS A C.A.D. GENERATED DRAWING DO NOT MAKE MANUAL REVISIONS TO MASTER.

ISSUE NUMBER

ORIGINAL

1

| 842/892 Series High Temp Card Edge Connector<br>Contact Bend Detail |                                                                                                                                                                                               | ACAD REFERENCE NO. 842 ENG MASTER |          |                         |  |
|---------------------------------------------------------------------|-----------------------------------------------------------------------------------------------------------------------------------------------------------------------------------------------|-----------------------------------|----------|-------------------------|--|
|                                                                     |                                                                                                                                                                                               | DRAWN: J.LEE                      | DATE: OC | DATE: <b>OCT. 06/09</b> |  |
|                                                                     |                                                                                                                                                                                               | CHECKED:                          | DATE:    | DATE:                   |  |
| EDAC INC                                                            | THESE DRAWINGS AND SPECIFICATIONS ARE THE PROPERTY OF EDAC INCAND SHALL NOT BE REPRODUCED,OR COPIED OR USED AS THE BASIS FOR THE MANUFACTURE OR SALE OF APPARATUS WITHOUT WRITTEN PERMISSION. | SCALE: NTS                        | SHEET    | 2 OF 3                  |  |
| TORONTO, ONTARIO                                                    |                                                                                                                                                                                               | DRAWING NUMBER                    | •        | ISSUE                   |  |
| YOUR CONNECTION TO QUALITY & SERVICE                                |                                                                                                                                                                                               | 842 Assemb                        | bly      | 1                       |  |