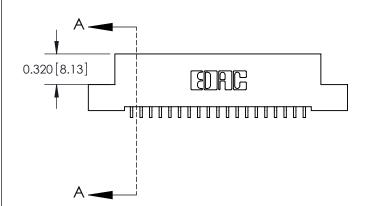

842 Assembly

SECTION A-A

THIS IS A C.A.D. GENERATED DRAWING DO NOT MAKE MANUAL REVISIONS TO MASTER.

ISSUE NUMBER

ORIGINAL

1

| 842/892 Series High Temp Card Edge Connector<br>Contact Bend Detail |                                                                                                                                                                                               | ACAD REFERENCE NO. 842 ENG MASTER |          |                         |  |
|---------------------------------------------------------------------|-----------------------------------------------------------------------------------------------------------------------------------------------------------------------------------------------|-----------------------------------|----------|-------------------------|--|
|                                                                     |                                                                                                                                                                                               | DRAWN: J.LEE                      | DATE: OC | DATE: <b>OCT. 06/09</b> |  |
|                                                                     |                                                                                                                                                                                               | CHECKED:                          | DATE:    | DATE:                   |  |
| EDAC INC                                                            | THESE DRAWINGS AND SPECIFICATIONS ARE THE PROPERTY OF EDAC INCAND SHALL NOT BE REPRODUCED,OR COPIED OR USED AS THE BASIS FOR THE MANUFACTURE OR SALE OF APPARATUS WITHOUT WRITTEN PERMISSION. | SCALE: NTS                        | SHEET    | 2 OF 3                  |  |
| TORONTO, ONTARIO                                                    |                                                                                                                                                                                               | DRAWING NUMBER                    | •        | ISSUE                   |  |
| YOUR CONNECTION TO QUALITY & SERVICE                                |                                                                                                                                                                                               | 842 Assemb                        | bly      | 1                       |  |