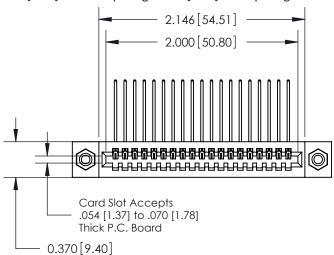

## **See Accompanying Pages for:**

**Contact Bend Details Mounting Options** 

.240 [6.10] Point of Contact-

842/892 Series High Temp Card Edge Connector Part Number: 842-019-559-108

CANADA

842 ENG MASTER J.LEE DATE: OCT. 06/09 SHEET 1 OF 3 NTS