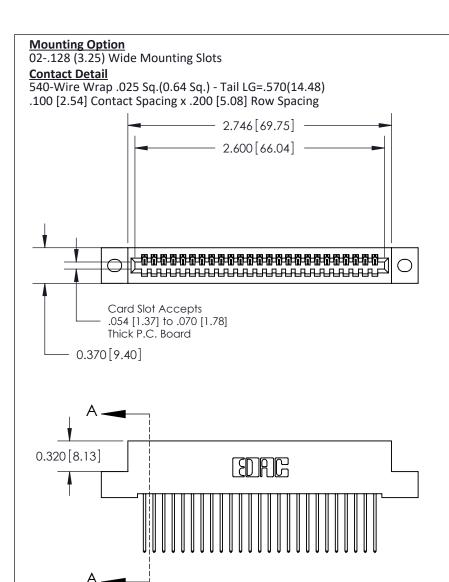

## **See Accompanying Pages for:**

- **Contact Bend Details**
- **Mounting Options**

THIS IS A C.A.D. GENERATED DRAWING DO NOT MAKE MANUAL REVISIONS TO MASTER

ORIGINAL (1)

| 842/892 Series High Temp Card Edge Connector<br>Contact Bend Detail |                                                                   | ACAD REFERENCE NO. 842 ENG MASTER |             |          |          |
|---------------------------------------------------------------------|-------------------------------------------------------------------|-----------------------------------|-------------|----------|----------|
|                                                                     |                                                                   | DRAWN:                            | J.LEE       | DATE: OC | T. 06/09 |
|                                                                     |                                                                   | CHECKE                            | ):          | DATE:    |          |
| EDAC INC                                                            | THESE DRAWINGS AND SPECIFICATIONS ARE THE PROPERTY OF EDAC INCAND | SCALE:                            | NTS         | SHEET :  | 2 OF 3   |
| TORONTO, ONTARIO                                                    | SHALL NOT BE REPRODUCED, OR COPIED OR USED AS THE BASIS FOR THE   | DRAWING                           | NUMBER      |          | ISSUE    |
| YOUR CONNECTION TO QUALITY & SERVICE                                | MANUFACTURE OR SALE OF APPARATUS WITHOUT WRITTEN PERMISSION.      | 8                                 | 42 Assembly |          | 1        |