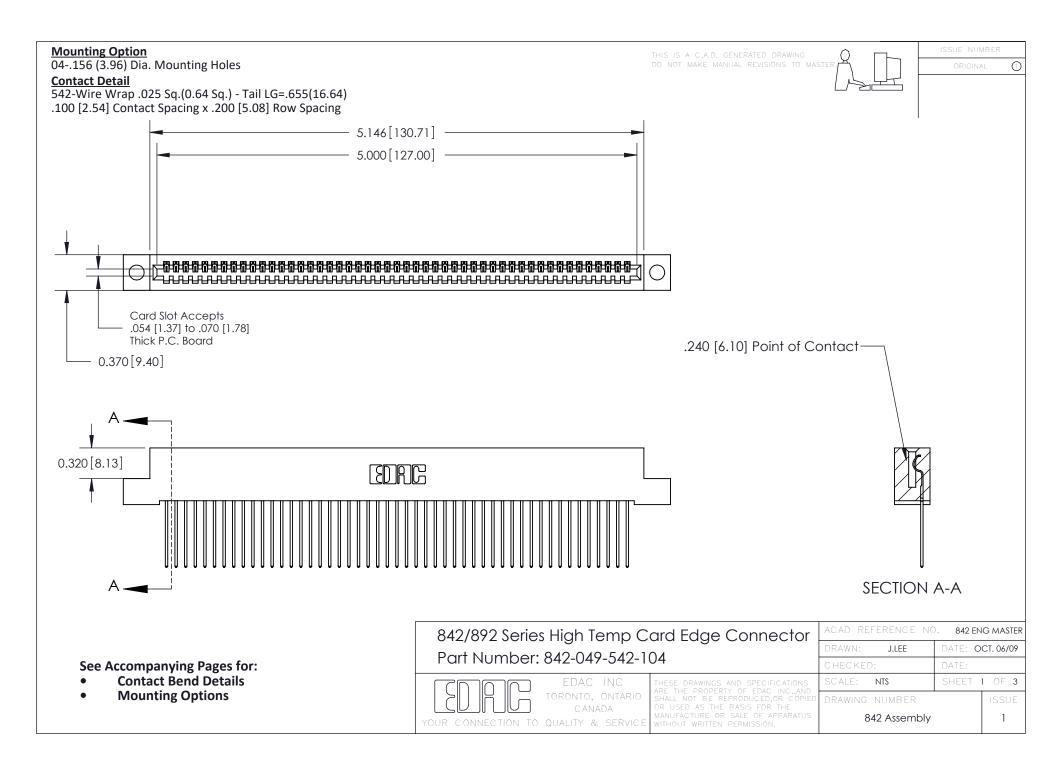

THIS IS A C.A.D. GENERATED DRAWING DO NOT MAKE MANUAL REVISIONS TO MASTER

ORIGINAL (1)



| 842/892 Series High Temp Card Edge Connector<br>Contact Bend Detail |                                                                                                 | ACAD REFERENCE NO. 842 ENG MASTER |             |                  |        |
|---------------------------------------------------------------------|-------------------------------------------------------------------------------------------------|-----------------------------------|-------------|------------------|--------|
|                                                                     |                                                                                                 | DRAWN:                            | J.LEE