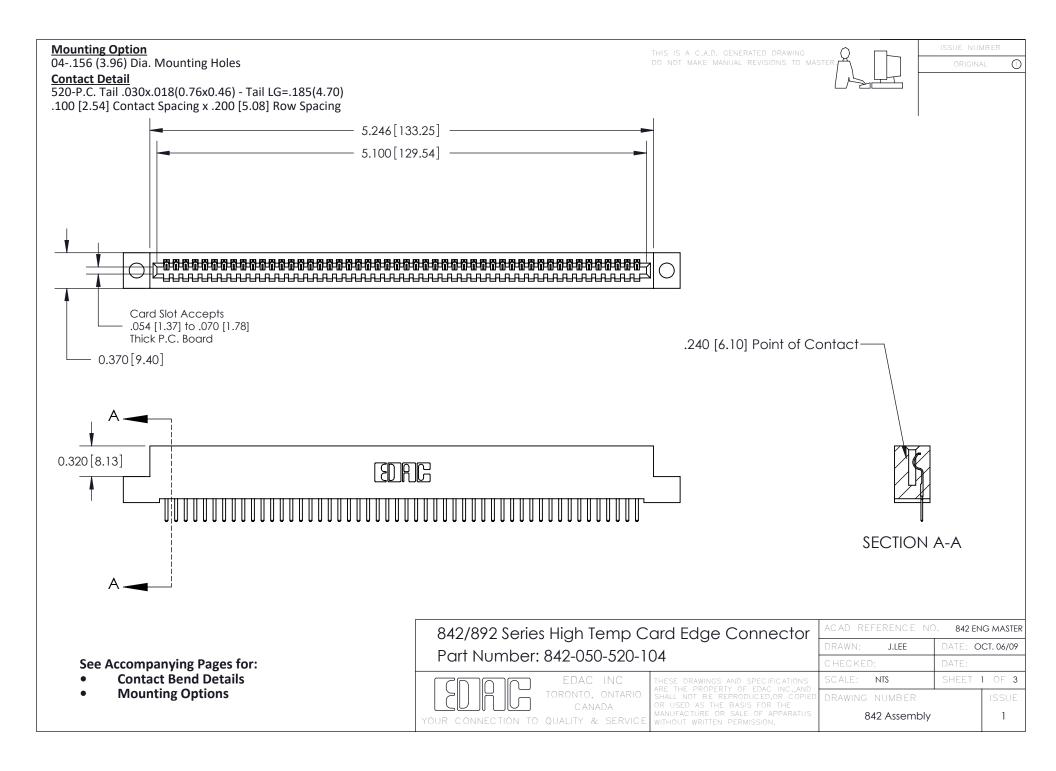

THIS IS A C.A.D. GENERATED DRAWING DO NOT MAKE MANUAL REVISIONS TO MASTER

ORIGINAL (1)



| 842/892 Series High Temp Card Edge Connector<br>Contact Bend Detail |                                                                                                 | ACAD REFERENCE NO. 842 ENG MASTER |             |                  |        |
|---------------------------------------------------------------------|-------------------------------------------------------------------------------------------------|-----------------------------------|-------------|------------------|--------|
|                                                                     |                                                                                                 | DRAWN:                            | J.LEE