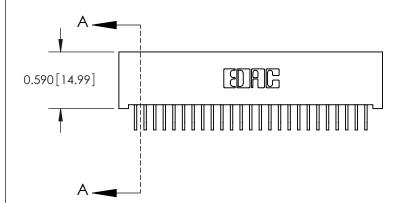

SECTION A-A

842 ENG MASTER

**See Accompanying Pages for: Contact Bend Details** 

- **Mounting Options**

THIS IS A C.A.D. GENERATED DRAWING DO NOT MAKE MANUAL REVISIONS TO MASTER

ORIGINAL (1)

| 842/892 Series High Temp C           | ACAD REFERENCE NO. 842 ENG MASTER                               |              |        |                  |        |
|--------------------------------------|-----------------------------------------------------------------|--------------|--------|------------------|--------|
| Contact Bend Detail                  |                                                                 |              | J.LEE  | DATE: OCT. 06/09 |        |
|                                      |                                                                 |              | ):     | DATE:            |        |
| EDAC INC                             | ABE THE BROBERTY OF ERAC INC. AND                               |              | NTS    | SHEET :          | 2 OF 3 |
| TORONTO, ONTARIO                     | SHALL NOT BE REPRODUCED, OR COPIED OR USED AS THE BASIS FOR THE | DRAWING      | NUMBER |                  | ISSUE  |
| YOUR CONNECTION TO QUALITY & SERVICE | MANUFACTURE OR SALE OF APPARATUS WITHOUT WRITTEN PERMISSION.    | 842 Assembly |        |                  | 1      |