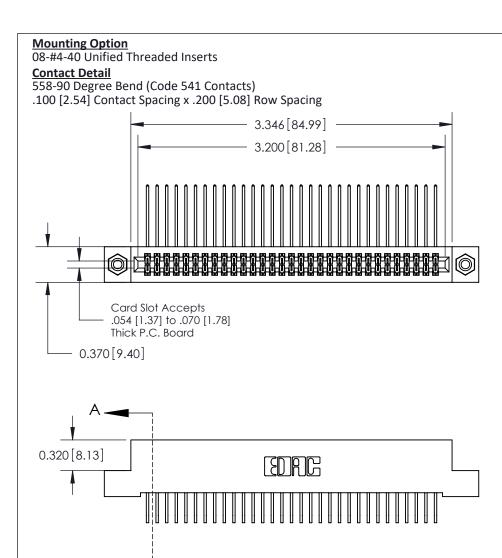

## **See Accompanying Pages for:**

- **Contact Bend Details**
- **Mounting Options**

842/892 Series High Temp Card Edge Connector Part Number: 842-062-558-208

YOUR CONNECTION TO QUALITY & SERVICE

| ACAD REFERENCE N | 842 ENG MASTER   |  |  |
|------------------|------------------|--|--|
| DRAWN: J.LEE     | DATE: OCT. 06/09 |  |  |
| CHECKED:         | DATE:            |  |  |
| SCALE: NTS       | SHEET 1 OF 3     |  |  |
| DRAWING NUMBER   | ISSUE            |  |  |