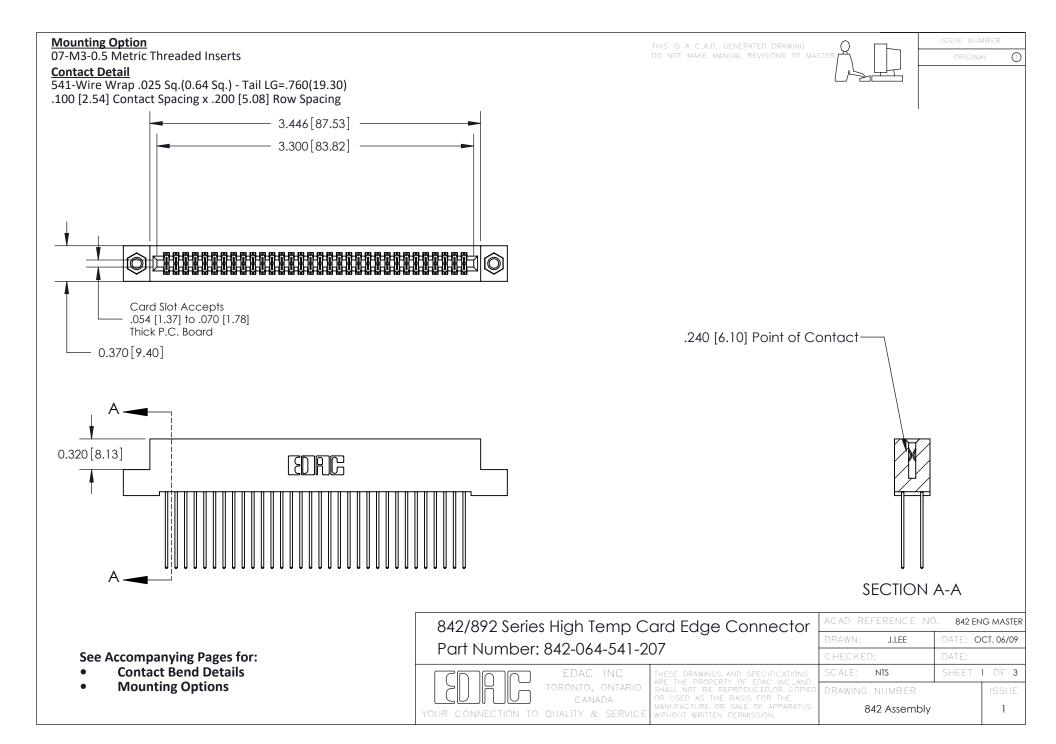

THIS IS A C.A.D. GENERATED DRAWING DO NOT MAKE MANUAL REVISIONS TO MASTER

ORIGINAL (1)



| 842/892 Series High Temp Card Edge Connector<br>Contact Bend Detail |                                                                                                 | ACAD REFERENCE NO. 842 ENG MASTER |             |                  |        |
|---------------------------------------------------------------------|-------------------------------------------------------------------------------------------------|-----------------------------------|-------------|------------------|--------|
|                                                                     |                                                                                                 | DRAWN:                            | J.LEE