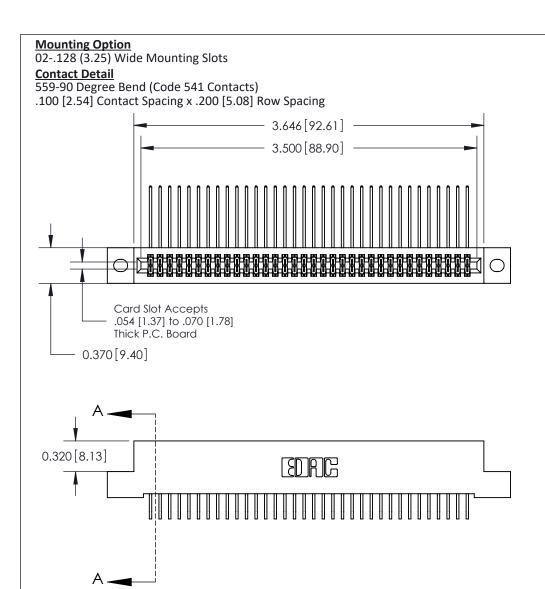

THIS IS A C.A.D. GENERATED DRAWING
DO NOT MAKE MANUAL REVISIONS TO MASTER

ISSUE NUMBER

ORIGINAL

1

| 842/892 Series High Temp Card Edge Co<br>Mounting Options  | DRAWN: J.LEE DATE: OCT. 06/09  CHECKED: DATE: |
|------------------------------------------------------------|-----------------------------------------------|
| EDAC INC THESE DRAWINGS AND S ARE THE PROPERTY OF          |                                               |
|                                                            | DUCED,OR COPIED DRAWING NUMBER ISSUE          |
| YOUR CONNECTION TO QUALITY & SERVICE WITHOUT WRITTEN PERMI |                                               |