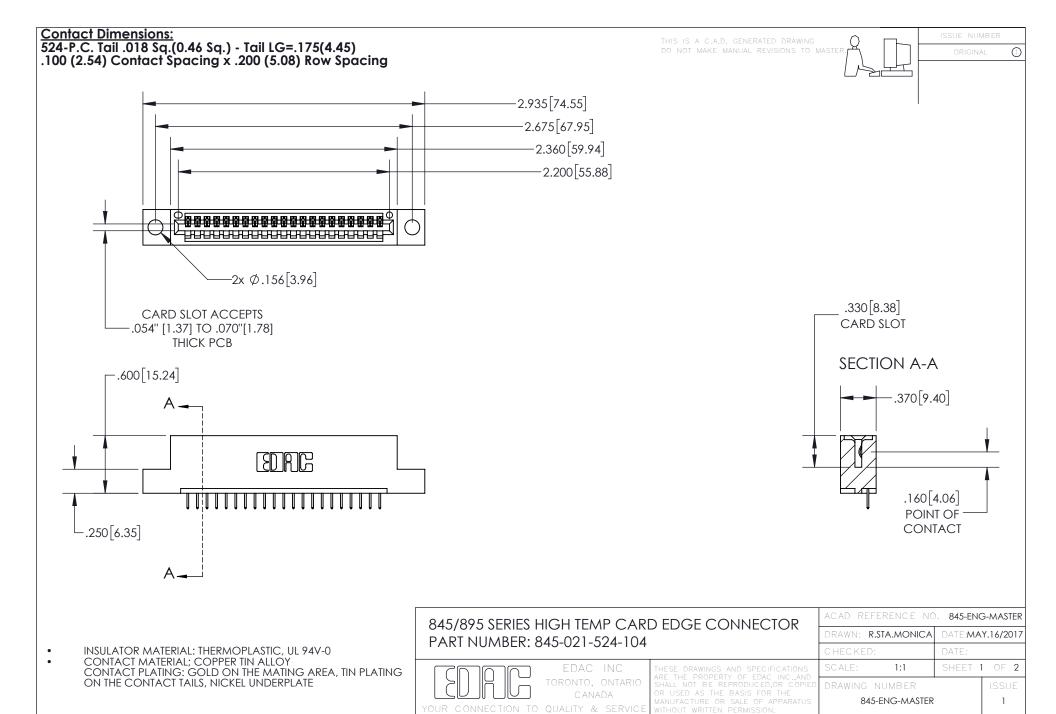

## 845/895 SERIES HIGH TEMP CARD EDGE CONNECTOR CONTACT CODE 555,556,558,559,560 DIMENSIONS

YOUR CONNECTION TO QUALITY & SERVICE

Contact Code 559

|   | ACAD REFERENCE NO. 845-ENG-MASTER |                  |
|---|-----------------------------------|------------------|
|   | DRAWN: R.STA.MONICA               | DATE:MAY.16/2017 |
|   | CHECKED:                          | DATE:            |
|   | SCALE: 1:1                        | SHEET 2 OF 2     |
| D | DRAWING NUMBER                    | ISSUE            |