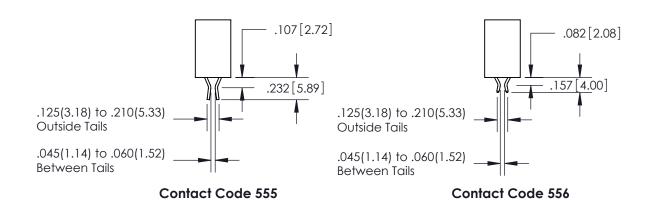

1:1 SHEET 1 OF 2

845-ENG-MASTER

INSULATOR MATERIAL: THERMOPLASTIC POLYESTER, UL 94V-0

DAP MATERIAL AVAILABLE UPON REQUEST

**Contact Code 558** 

CONTACT MATERIAL; COPPER ALLOY CONTACT PLATING: GOLD ON THE MATING AREA, TIN PLATING ON THE CONTACT TAILS, NICKEL UNDERPLATE