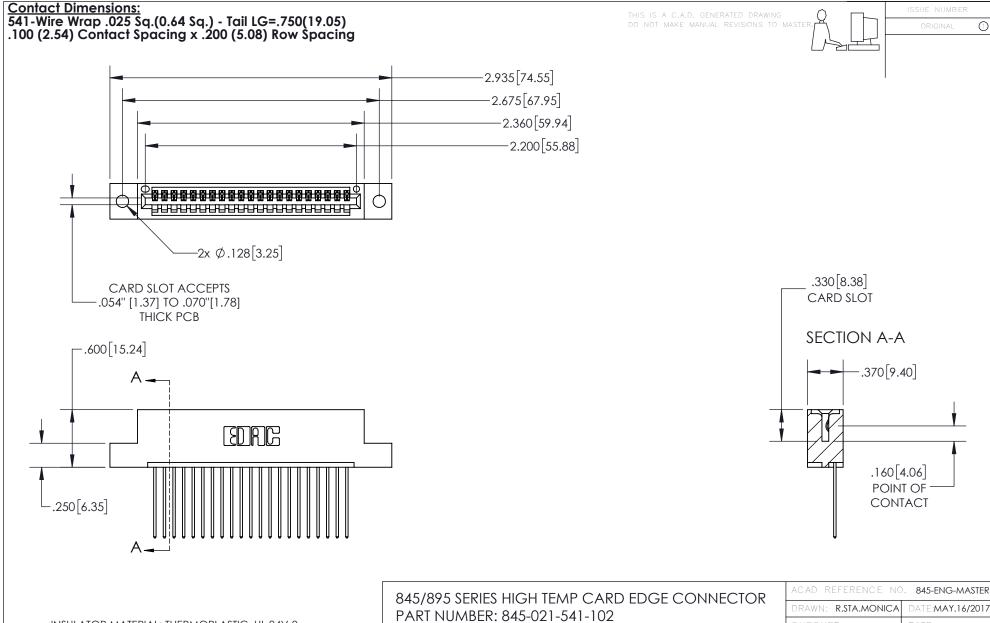

INSULATOR MATERIAL: THERMOPLASTIC, UL 94V-0 CONTACT MATERIAL; COPPER TIN ALLOY
CONTACT PLATING: GOLD ON THE MATING AREA, TIN PLATING
ON THE CONTACT TAILS, NICKEL UNDERPLATE

YOUR CONNECTION TO QUALITY & SERVICE