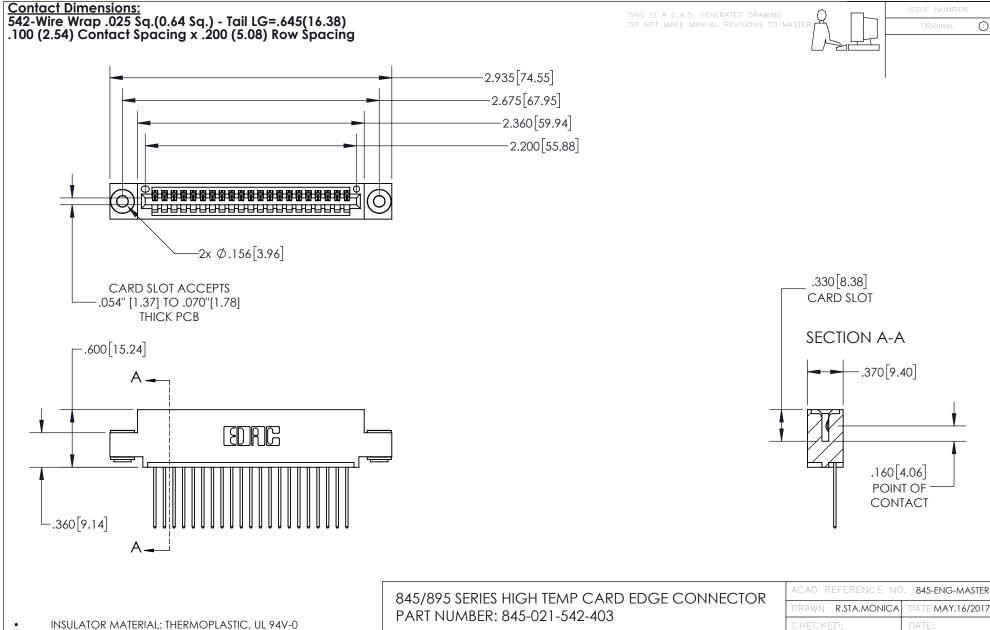

CONTACT MATERIAL; COPPER TIN ALLOY
CONTACT PLATING: GOLD ON THE MATING AREA, TIN PLATING
ON THE CONTACT TAILS, NICKEL UNDERPLATE

YOUR CONNECTION TO QUALITY & SERVICE

| ACAD REFERENCE NO. 845-ENG-MAST |                  |  |
|---------------------------------|------------------|--|
| DRAWN: R.STA.MONICA             | DATE:MAY.16/2017 |  |
| CHECKED:                        | DATE:            |  |
| SCALE: 1:1                      | SHEET 1 OF 2     |  |
| DRAWING NUMBER                  | ISSUE            |  |

845-ENG-MASTER







INSULATOR MATERIAL: THERMOPLASTIC POLYESTER, UL 94V-0

DAP MATERIAL AVAILABLE UPON REQUEST

**Contact Code 558** 

CONTACT MATERIAL; COPPER ALLOY CONTACT PLATING: GOLD ON THE MATING AREA, TIN PLATING ON THE CONTACT TAILS, NICKEL UNDERPLATE

## 845/895 SERIES