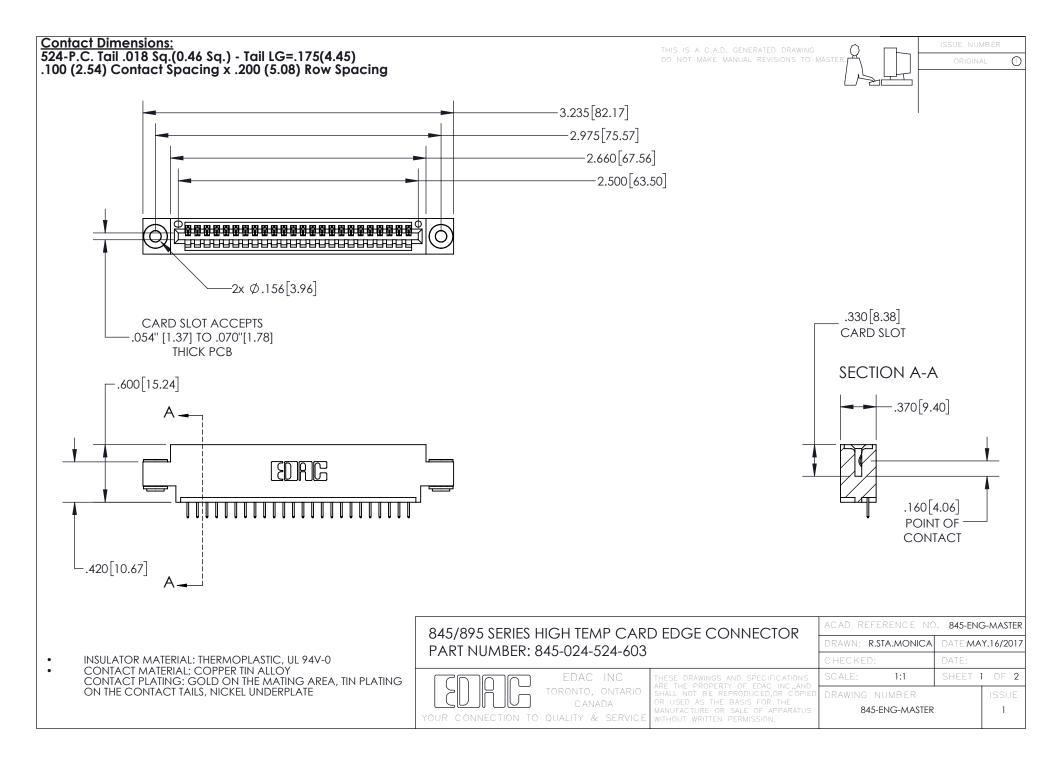

- INSULATOR MATERIAL: THERMOPLASTIC POLYESTER, UL 94V-0 DAP MATERIAL AVAILABLE UPON REQUEST
- CONTACT MATERIAL; COPPER ALLOY

CONTACT PLATING: GOLD ON THE MATING AREA, TIN PLATING ON THE CONTACT TAILS, NICKEL UNDERPLATE

## 845/895 SERIES HIGH TEMP CARD EDGE CONNECTOR CONTACT CODE 555,556,558,559,560 DIMENSIONS

YOUR CONNECTION TO QUALITY & SERVICE

|   | ACAD REFERENCE NO. 845-ENG-MASTER |                  |
|---|-----------------------------------|------------------|
|   | DRAWN: R.STA.MONICA               | DATE:MAY.16/2017 |
|   | CHECKED:                          | DATE:            |
| D | SCALE: 1:1                        | SHEET 2 OF 2     |
|   | DRAWING NUMBER                    | ISSUE            |

845-ENG-MASTER