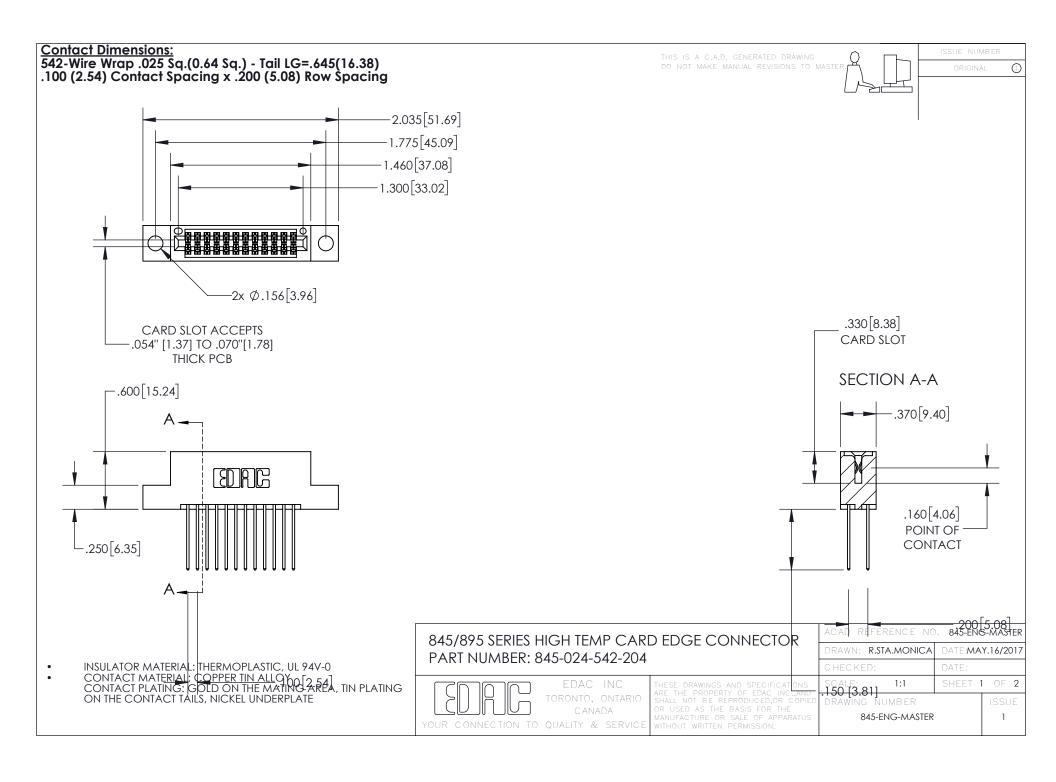

- INSULATOR MATERIAL: THERMOPLASTIC POLYESTER, UL 94V-0 DAP MATERIAL AVAILABLE UPON REQUEST
- CONTACT MATERIAL; COPPER ALLOY

CONTACT PLATING: GOLD ON THE MATING AREA, TIN PLATING ON THE CONTACT TAILS, NICKEL UNDERPLATE