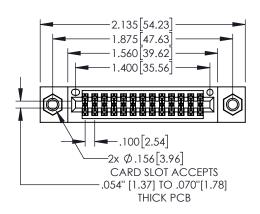

Contact Dimensions: 525-P.C. Tail .018 Sq.(0.46 Sq.) - Tail LG=.150(3.81) .100 (2.54) Contact Spacing x .200 (5.08) Row Spacing

- INSULATOR MATERIAL: THERMOPLASTIC, UL 94V-0
  - CONTACT MATERIAL; COPPER TIN ALLOY CONTACT PLATING: GOLD ON THE MATING AREA, TIN PLATING ON THE CONTACT TAILS, NICKEL UNDERPLATE

845/895 SERIES HIGH TEMP CARD EDGE CONNECTOR PART NUMBER: 845-026-525-207

|   | ACAD REFERENCE NO   | . 845-ENG | G-MASTER  |
|---|---------------------|-----------|-----------|
|   | DRAWN: R.STA.MONICA | DATE:MA   | Y.16/2017 |
|   | CHECKED:            | DATE:     |           |
|   | SCALE: 1:1          | SHEET '   | 1 OF 2    |
| ) | DRAWING NUMBER      |           | ISSUE     |
|   | 845-ENG-MASTER      |           | 1         |