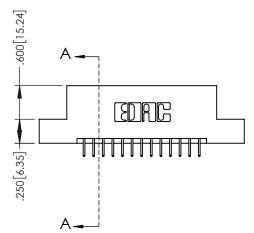

1

| .330[8.38]   | SECTION A-A                       |
|--------------|-----------------------------------|
|              | .370[9.40]                        |
| Į.           |                                   |
|              | .160[4.06]<br>POINT OF<br>CONTACT |
| .200[5.08]—— | CONTACT                           |

845/895 SERIES HIGH TEMP CARD EDGE CONNECTOR PART NUMBER: 845-026-525-207

|   | ACAD REFERENCE NO   | . 845-ENG | G-MASTER  |
|---|---------------------|-----------|-----------|
|   | DRAWN: R.STA.MONICA | DATE:MA   | Y.16/2017 |
|   | CHECKED:            | DATE:     |           |
|   | SCALE: 1:1          | SHEET '   | 1 OF 2    |
| ) | DRAWING NUMBER      |           | ISSUE     |
|   | 845-ENG-MASTER      |           | 1         |