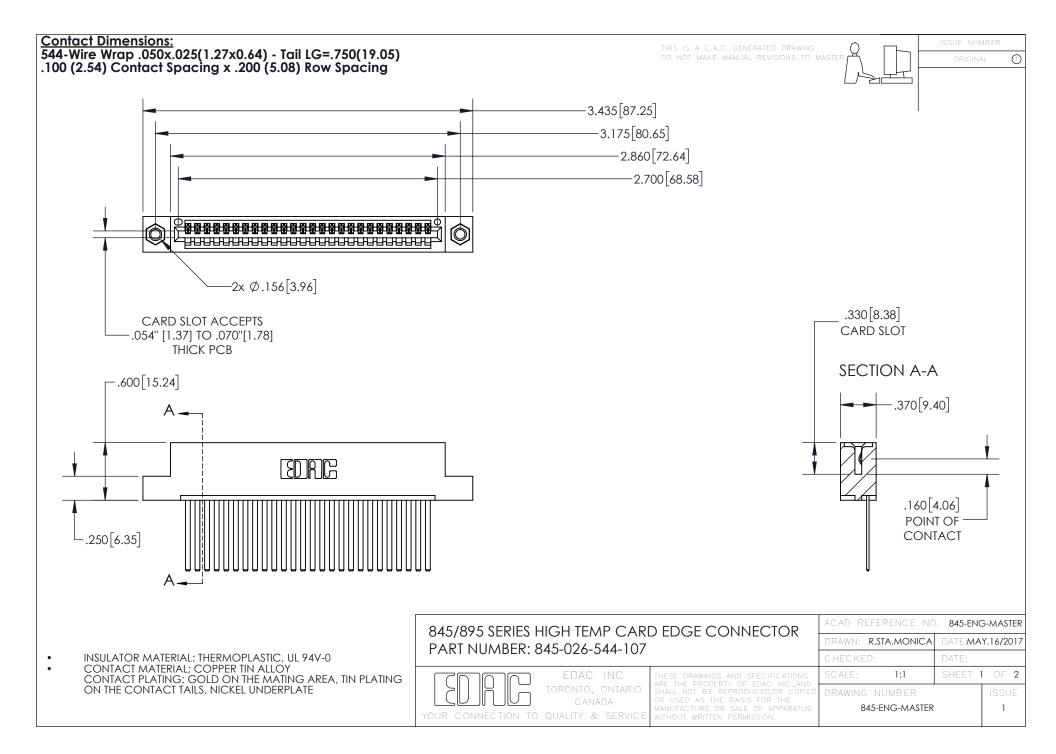

- INSULATOR MATERIAL: THERMOPLASTIC POLYESTER, UL 94V-0 DAP MATERIAL AVAILABLE UPON REQUEST
- CONTACT MATERIAL; COPPER ALLOY

CONTACT PLATING: GOLD ON THE MATING AREA, TIN PLATING ON THE CONTACT TAILS, NICKEL UNDERPLATE