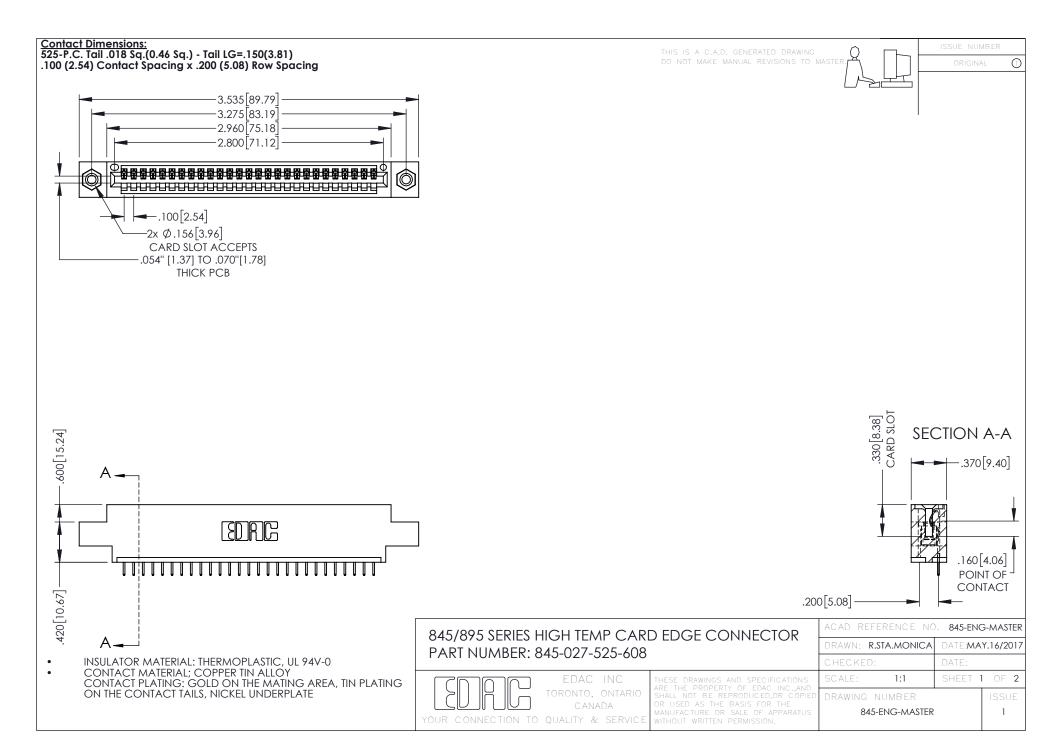

- INSULATOR MATERIAL: THERMOPLASTIC POLYESTER, UL 94V-0 DAP MATERIAL AVAILABLE UPON REQUEST
- CONTACT MATERIAL; COPPER ALLOY

**Contact Code 558** 

CONTACT PLATING: GOLD ON THE MATING AREA, TIN PLATING ON THE CONTACT TAILS, NICKEL UNDERPLATE

## 845/895 SERIES HIGH TEMP CARD EDGE CONNECTOR CONTACT CODE 555,556,558,559,560 DIMENSIONS

YOUR CONNECTION TO QUALITY & SERVICE

Contact Code 559

|   | ACAD REFERENCE NO   | . 845-ENG-MASTER |
|---|---------------------|------------------|
|   | DRAWN: R.STA.MONICA | DATE:MAY.16/2017 |
|   | CHECKED:            | DATE:            |
|   | SCALE: 1:1          | SHEET 2 OF 2     |
| D | DRAWING NUMBER      | ISSUE            |

Contact Code 560

845-ENG-MASTER