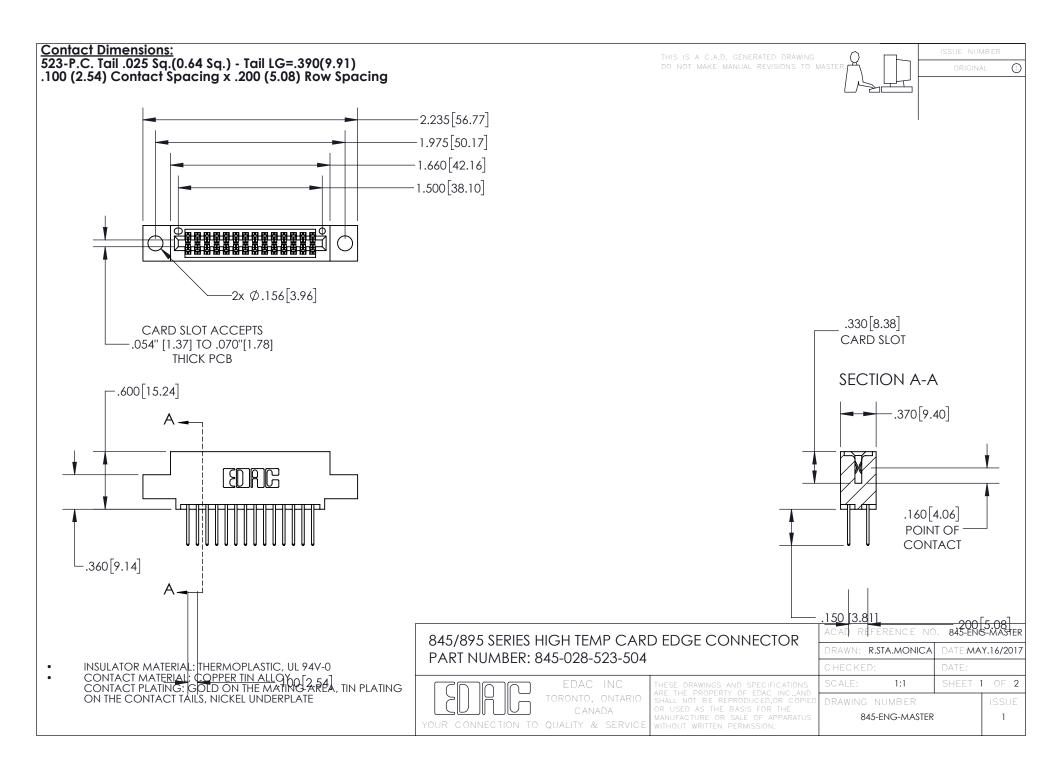

INSULATOR MATERIAL: THERMOPLASTIC POLYESTER, UL 94V-0

DAP MATERIAL AVAILABLE UPON REQUEST

**Contact Code 558** 

CONTACT MATERIAL; COPPER ALLOY CONTACT PLATING: GOLD ON THE MATING AREA, TIN PLATING ON THE CONTACT TAILS, NICKEL UNDERPLATE

## 845/895 SERIES HIGH TEMP CARD EDGE CONNECTOR CONTACT CODE 555,556,558,559,560 DIMENSIONS

YOUR CONNECTION TO QUALITY & SERVICE

Contact Code 559

|   | ACAD REFERENCE NO. 845-ENG-MASTER |                  |
|---|-----------------------------------|------------------|
|   | DRAWN: R.STA.MONICA               | DATE:MAY.16/2017 |
|   | CHECKED:                          | DATE:            |
|   | SCALE: 1:1                        | SHEET 2 OF 2     |
| D | DRAWING NUMBER                    | ISSUE            |

Contact Code 560

845-ENG-MASTER