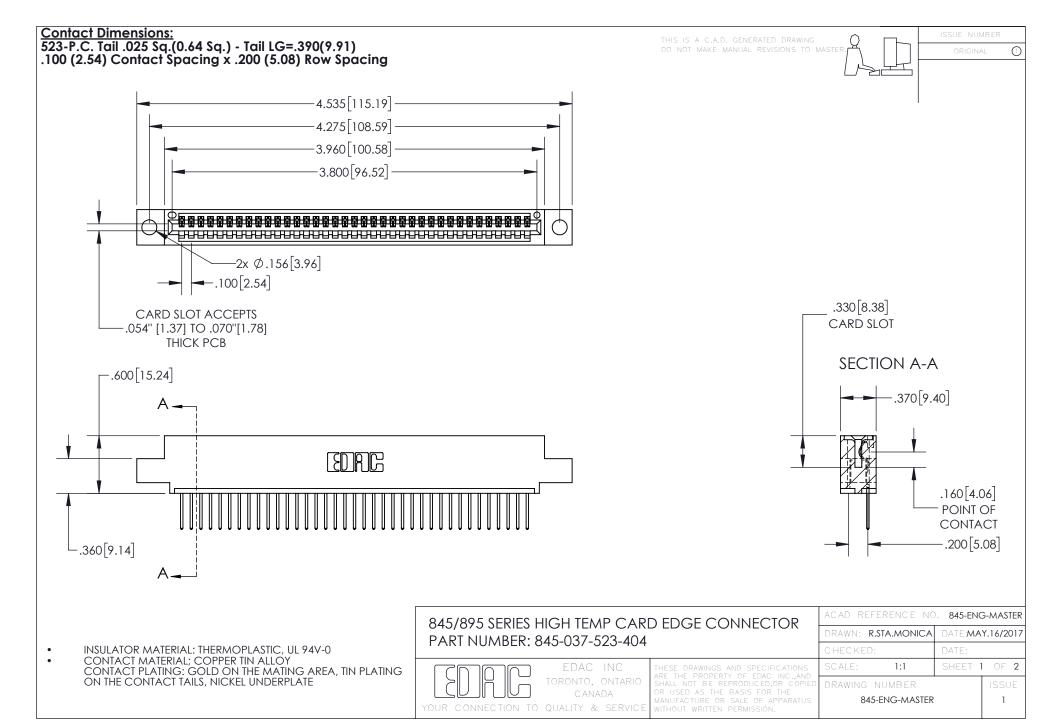

INSULATOR MATERIAL: THERMOPLASTIC POLYESTER, UL 94V-0 DAP MATERIAL AVAILABLE UPON REQUEST

**Contact Code 558** 

CONTACT MATERIAL; COPPER ALLOY CONTACT PLATING: GOLD ON THE MATING AREA, TIN PLATING ON THE CONTACT TAILS, NICKEL UNDERPLATE

## 845/895 SERIES HIGH TEMP CARD EDGE CONNECTOR CONTACT CODE 555,556,558,559,560 DIMENSIONS

YOUR CONNECTION TO QUALITY & SERVICE

Contact Code 559

|   | ACAD REFERENCE NO. 845-ENG-MASTER |                  |  |
|---|-----------------------------------|------------------|--|
|   | DRAWN: R.STA.MONICA               | DATE:MAY.16/2017 |  |
|   | CHECKED:                          | DATE:            |  |
|   | SCALE: 1:1                        | SHEET 2 OF 2     |  |
| D | DRAWING NUMBER                    | ISSUE            |  |

Contact Code 560