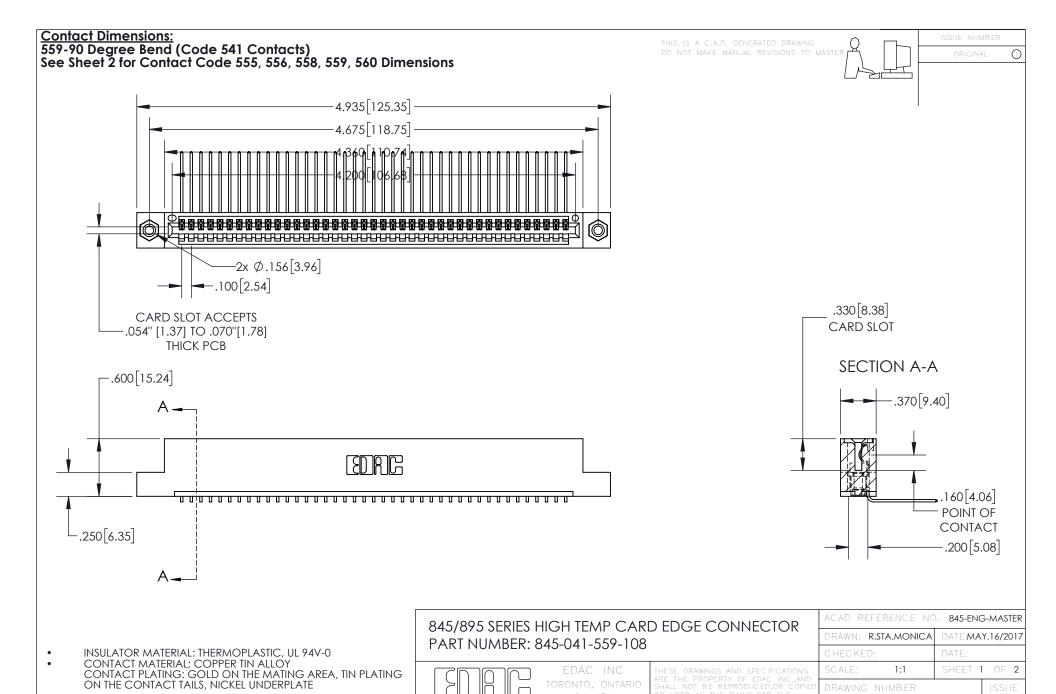

YOUR CONNECTION TO QUALITY & SERVICE

845-ENG-MASTER

- INSULATOR MATERIAL: THERMOPLASTIC POLYESTER, UL 94V-0 DAP MATERIAL AVAILABLE UPON REQUEST
- CONTACT MATERIAL; COPPER ALLOY

CONTACT PLATING: GOLD ON THE MATING AREA, TIN PLATING ON THE CONTACT TAILS, NICKEL UNDERPLATE

845-ENG-MASTER