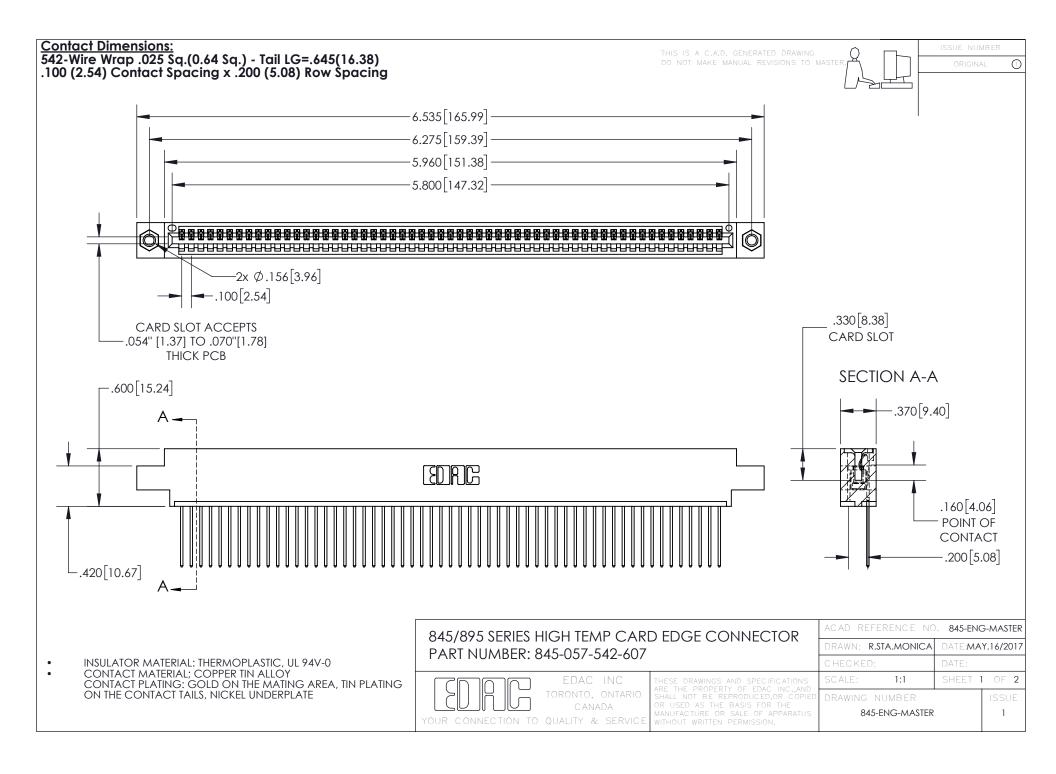

INSULATOR MATERIAL: THERMOPLASTIC POLYESTER, UL 94V-0 DAP MATERIAL AVAILABLE UPON REQUEST

**Contact Code 558** 

CONTACT MATERIAL; COPPER ALLOY CONTACT PLATING: GOLD ON THE MATING AREA, TIN PLATING ON THE CONTACT TAILS, NICKEL UNDERPLATE

## 845/895 SERIES HIGH TEMP CARD EDGE CONNECTOR CONTACT CODE 555,556,558,559,560 DIMENSIONS

YOUR CONNECTION TO QUALITY & SERVICE

Contact Code 559

|   | ACAD REFERENCE NO. 845-ENG-MASTER |                  |  |
|---|-----------------------------------|------------------|--|
|   | DRAWN: R.STA.MONICA               | DATE:MAY.16/2017 |  |
|   | CHECKED:                          | DATE:            |  |
|   | SCALE: 1:1                        | SHEET 2 OF 2     |  |
| D | DRAWING NUMBER                    | ISSUE            |  |

Contact Code 560