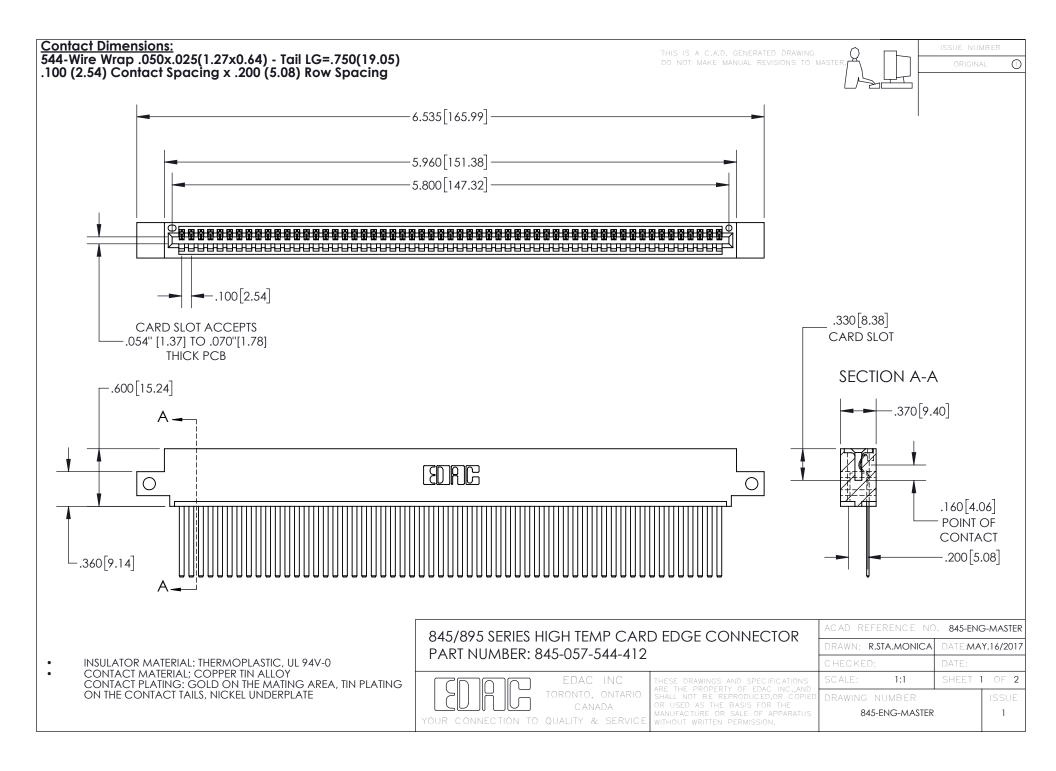

INSULATOR MATERIAL: THERMOPLASTIC POLYESTER, UL 94V-0 DAP MATERIAL AVAILABLE UPON REQUEST

**Contact Code 558** 

CONTACT MATERIAL; COPPER ALLOY CONTACT PLATING: GOLD ON THE MATING AREA, TIN PLATING ON THE CONTACT TAILS, NICKEL UNDERPLATE

## 845/895 SERIES HIGH TEMP CARD EDGE CONNECTOR CONTACT CODE 555,556,558,559,560 DIMENSIONS

YOUR CONNECTION TO QUALITY & SERVICE

Contact Code 559

|   | ACAD REFERENCE NO. 845-ENG-MASTER |                  |  |
|---|-----------------------------------|------------------|--|
|   | DRAWN: R.STA.MONICA               | DATE:MAY.16/2017 |  |
|   | CHECKED:                          | DATE:            |  |
|   | SCALE: 1:1                        | SHEET 2 OF 2     |  |
| D | DRAWING NUMBER                    | ISSUE            |  |

Contact Code 560

845-ENG-MASTER