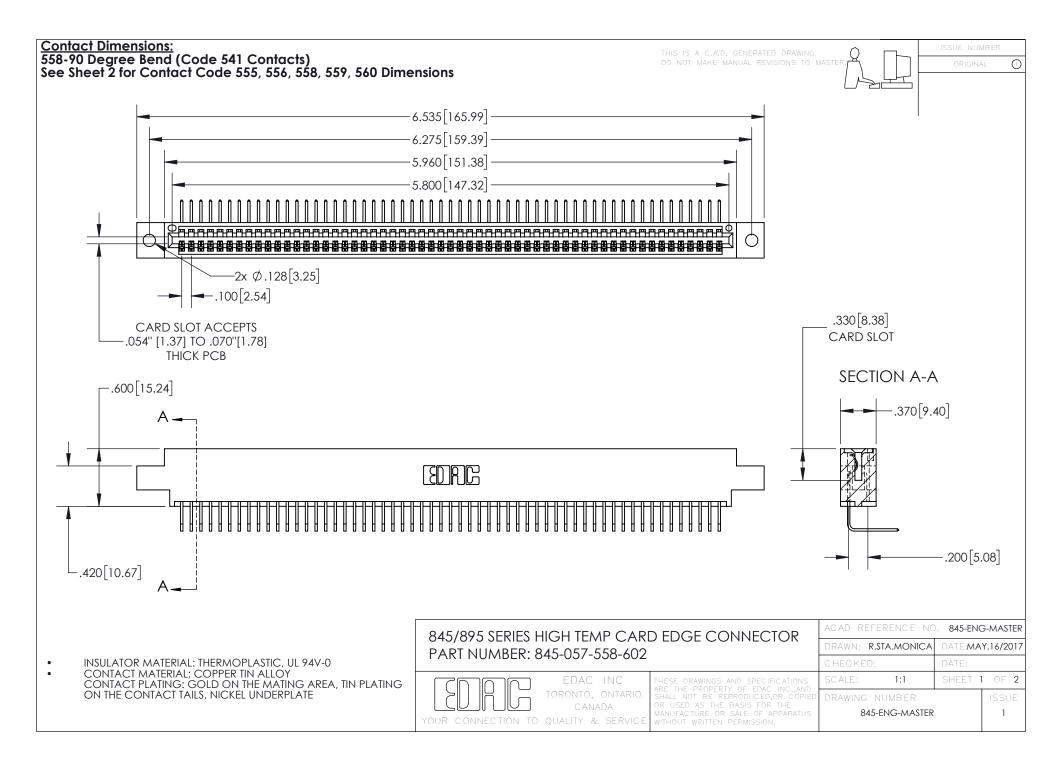

INSULATOR MATERIAL: THERMOPLASTIC POLYESTER, UL 94V-0 DAP MATERIAL AVAILABLE UPON REQUEST

**Contact Code 558** 

CONTACT MATERIAL; COPPER ALLOY CONTACT PLATING: GOLD ON THE MATING AREA, TIN PLATING ON THE CONTACT TAILS, NICKEL UNDERPLATE

## 845/895 SERIES HIGH TEMP CARD EDGE CONNECTOR CONTACT CODE 555,556,558,559,560 DIMENSIONS

YOUR CONNECTION TO QUALITY & SERVICE

Contact Code 559

|   | ACAD REFERENCE NO. 845-ENG-MASTER |                  |  |
|---|-----------------------------------|------------------|--|
|   | DRAWN: R.STA.MONICA               | DATE:MAY.16/2017 |  |
|   | CHECKED:                          | DATE:            |  |
|   | SCALE: 1:1                        | SHEET 2 OF 2     |  |
| D | DRAWING NUMBER                    | ISSUE            |  |

Contact Code 560