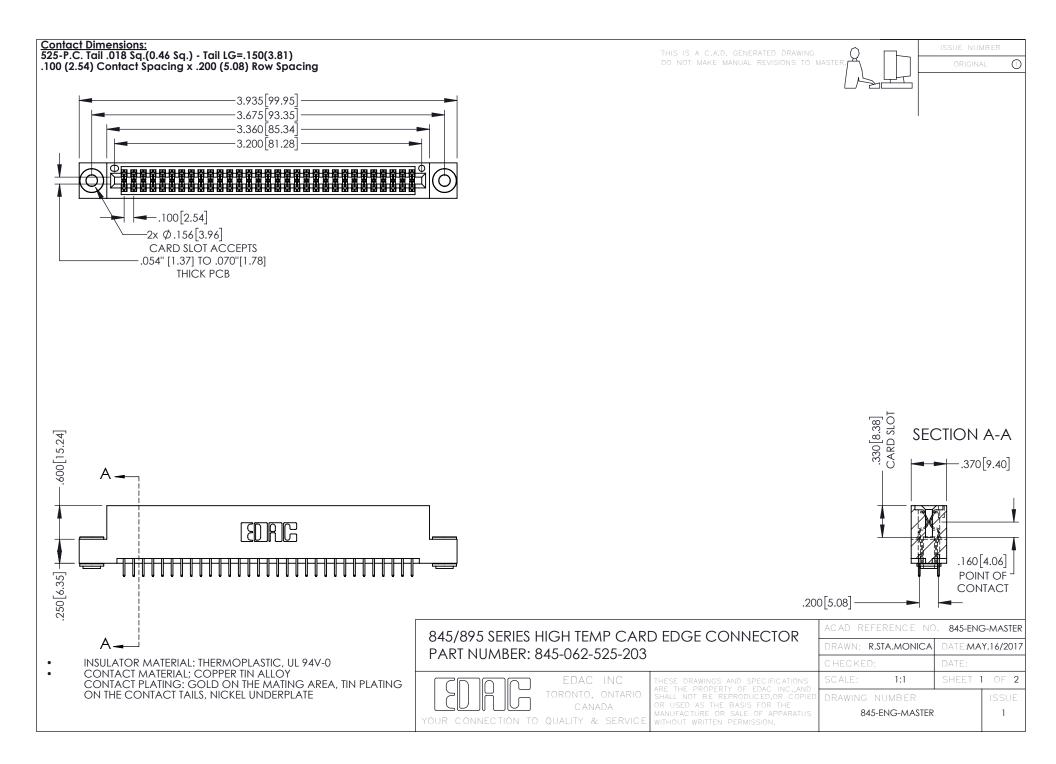

## 845/895 SERIES HIGH TEMP CARD EDGE CONNECTOR CONTACT CODE 555,556,558,559,560 DIMENSIONS

YOUR CONNECTION TO QUALITY & SERVICE

|   | ACAD REFERENCE NO. 845-ENG-MASTER |                  |
|---|-----------------------------------|------------------|
|   | DRAWN: R.STA.MONICA               | DATE:MAY.16/2017 |
|   | CHECKED:                          | DATE:            |
|   | SCALE: 1:1                        | SHEET 2 OF 2     |
| D | DRAWING NUMBER                    | ISSUE            |