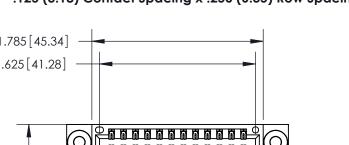

Contact Dimensions: 500-Wire Hole .050x.025 (1.27x0.64) - Tail LG. =.260 (6.60) .125 (3.18) Contact Spacing x .250 (6.35) Row Spacing

.370 [9.4]

INSULATOR MATERIAL: THERMOPLASTIC POLYESTER, UL 94V-0 CONTACT MATERIAL; COPPER, NICKEL, TIN ALLOY CA-725 CONTACT PLATING: GOLD ON THE MATING AREA, TIN-LEAD