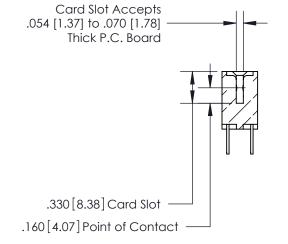

**Contact Code 560** 

INSULATOR MATERIAL: THERMOPLASTIC POLYESTER, UL 94V-0 CONTACT MATERIAL; COPPER, NICKEL, TIN ALLOY CA-725 CONTACT PLATING: GOLD ON THE MATING AREA, TIN-LEAD ON THE CONTACT TAILS, NICKEL UNDERPLATE

**Contact Code 558** 

## 846/896 SERIES HIGH TEMP CARD EDGE CONNECTOR CONTACT CODE 555,556,558,559,560 DIMENSIONS

.150 [3.81]

YOUR CONNECTION TO QUALITY & SERVICE

**Contact Code 559** 

**EDAC INC** TORONTO, ONTARIO CANADA

THESE DRAWINGS AND SPECIFICATIONS ARE THE PROPERTY OF EDAC INC.,AND SHALL NOT BE REPRODUCED, OR COPIED OR USED AS THE BASIS FOR THE MANUFACTURE OR SALE OF APPARATUS WITHOUT WRITTEN PERMISSION.