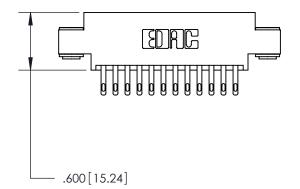

846-ENG-MASTER

THIS IS A C.A.D. GENERATED DRAWING DO NOT MAKE MANUAL REVISIONS TO MASTER.

ISSUE NUMBER

.165[4.19]

.375 [9.54]

ORIGINAL

1

.060 [1.52] .125(3.18) to .210(5.33) **Outside Tails** .125(3.18) to .210(5.33) **Outside Tails** 