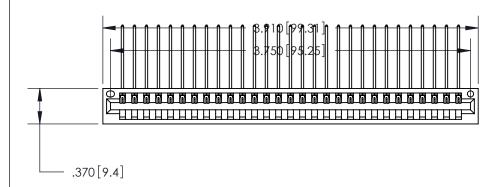

1

Card Slot Accepts .054 [1.37] to .070 [1.78] Thick P.C. Board .330[8.38] Card Slot -.160 [4.07] Point of Contact —

INSULATOR MATERIAL: THERMOPLASTIC POLYESTER, UL 94V-0 CONTACT MATERIAL; COPPER, NICKEL, TIN ALLOY CA-725

.600 [15.24]

CONTACT PLATING: GOLD ON THE MATING AREA, TIN-LEAD ON THE CONTACT TAILS, NICKEL UNDERPLATE

846/896 SERIES HIGH TEMP CARD EDGE CONNECTOR PART NUMBER: 846-029-559-101

YOUR CONNECTION TO QUALITY & SERVICE