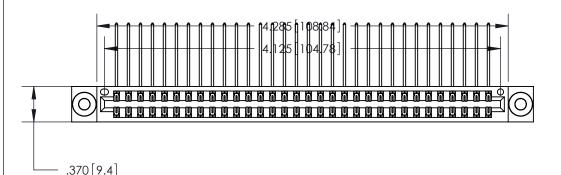

ISSUE NUMBER ORIGINAL

1

Card Slot Accepts .054 [1.37] to .070 [1.78] Thick P.C. Board .330 [8.38] Card Slot .160 [4.07] Point of Contact -

INSULATOR MATERIAL: THERMOPLASTIC POLYESTER, UL 94V-0 CONTACT MATERIAL; COPPER, NICKEL, TIN ALLOY CA-725

.600 [15.24]

CONTACT PLATING: GOLD ON THE MATING AREA, TIN-LEAD ON THE CONTACT TAILS, NICKEL UNDERPLATE

## 846/896 SERIES HIGH TEMP CARD EDGE CONNECTOR PART NUMBER: 846-064-558-203

YOUR CONNECTION TO QUALITY & SERVICE

**EDAC INC** TORONTO, ONTARIO CANADA

THESE DRAWINGS AND SPECIFICATIONS ARE THE PROPERTY OF EDAC INC.,AND SHALL NOT BE REPRODUCED, OR COPIED OR USED AS THE BASIS FOR THE MANUFACTURE OR SALE OF APPARATUS WITHOUT WRITTEN PERMISSION.

| ACAD REFERENCE NO | ). 846-ENG-MASTER |
|-------------------|-------------------|
| DRAWN: J.LEE      | DATE: APR. 22/09  |
| CHECKED:          | DATE:             |
| SCALE: 1:1        | SHEET 1 OF 2      |
| DRAWING NUMBER    | ISSUE             |
| 846-ENG-MAST      | ER 1              |