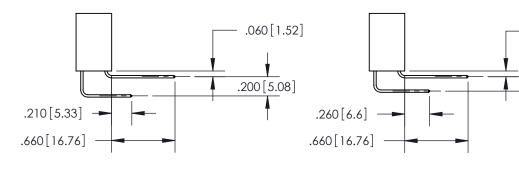

THIS IS A C.A.D. GENERATED DRAWING DO NOT MAKE MANUAL REVISIONS TO MASTER.

ISSUE NUMBER

.165[4.19]

ORIGINAL

1

.060 [1.52] .150 [3.81] .125(3.18) to .210(5.33)

.375 [9.54] .125(3.18) to .210(5.33)

**Contact Code 558** 

**Contact Code 559** 

**Contact Code 560** 

INSULATOR MATERIAL: THERMOPLASTIC POLYESTER, UL 94V-0 CONTACT MATERIAL; COPPER, NICKEL, TIN ALLOY CA-725 CONTACT PLATING: GOLD ON THE MATING AREA, TIN-LEAD ON THE CONTACT TAILS, NICKEL UNDERPLATE

## 846/896 SERIES HIGH TEMP CARD EDGE CONNECTOR CONTACT CODE 555,556,558,559,560 DIMENSIONS

YOUR CONNECTION TO QUALITY & SERVICE

**EDAC INC** TORONTO, ONTARIO CANADA

THESE DRAWINGS AND SPECIFICATIONS ARE THE PROPERTY OF EDAC INC.,AND SHALL NOT BE REPRODUCED, OR COPIED OR USED AS THE BASIS FOR THE MANUFACTURE OR SALE OF APPARATUS WITHOUT WRITTEN PERMISSION.

**Outside Tails** 

**Outside Tails** 

| ACAD REFERENCE NO. |       | 846-ENG-MASTER |           |
|--------------------|-------|----------------|-----------|
| DRAWN:             | J.LEE | DATE: AF       | PR. 22/09 |
| CHECKED:           |       | DATE:          |           |
| SCALE:             | 1:1   | SHEET          | 2 OF 2    |
| DRAWING NUMBER     |       | ISSUE          |           |