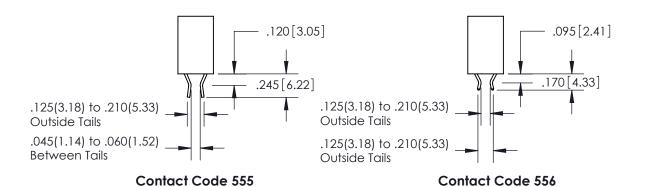

THIS IS A C.A.D. GENERATED DRAWING DO NOT MAKE MANUAL REVISIONS TO MASTER.

ISSUE NUMBER

.165[4.19]

ORIGINAL

1

.060 [1.52] .150 [3.81] .125(3.18) to .210(5.33)

.375 [9.54] .125(3.18) to .210(5.33)

**Contact Code 558** 

**Contact Code 559** 

**Contact Code 560** 

INSULATOR MATERIAL: THERMOPLASTIC POLYESTER, UL 94V-0 CONTACT MATERIAL; COPPER, NICKEL, TIN ALLOY CA-725 CONTACT PLATING: GOLD ON THE MATING AREA, TIN-LEAD ON THE CONTACT TAILS, NICKEL UNDERPLATE

## 846/896 SERIES HIGH TEMP CARD EDGE CONNECTOR CONTACT CODE 555,556,558,559,560 DIMENSIONS

YOUR CONNECTION TO QUALITY & SERVICE

**EDAC INC** TORONTO, ONTARIO CANADA

THESE DRAWINGS AND SPECIFICATIONS ARE THE PROPERTY OF EDAC INC.,AND SHALL NOT BE REPRODUCED, OR COPIED OR USED AS THE BASIS FOR THE MANUFACTURE OR SALE OF APPARATUS WITHOUT WRITTEN PERMISSION.

**Outside Tails** 

**Outside Tails** 

| ACAD REFERENCE NO. |       | 846-ENG-MASTER |           |
|--------------------|-------|----------------|-----------|
| DRAWN:             | J.LEE | DATE: AF       | PR. 22/09 |
| CHECKED:           |       | DATE:          |           |
| SCALE:             | 1:1   | SHEET          | 2 OF 2    |
| DRAWING NUMBER     |       | ISSUE          |           |