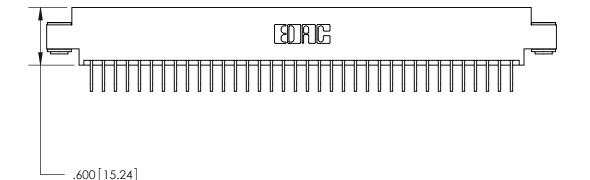

<u>Contact Dimensions:</u>
558-90 Degree Bend (Code 541 Contacts)
See Sheet 2 for Contact Code 555, 556, 558, 559, 560 Dimensions

THIS IS A C.A.D. GENERATED DRAWING DO NOT MAKE MANUAL REVISIONS TO MASTER.

THIS IS A C.A.D. GENERATED DRAWING DO NOT MAKE MANUAL REVISIONS TO MASTER.

ISSUE NUMBER

.165[4.19]

.375 [9.54]

ORIGINAL

1

.060 [1.52] .125(3.18) to .210(5.33) **Outside Tails** .125(3.18) to .210(5.33) **Outside Tails** 

**Contact Code 560** 

INSULATOR MATERIAL: THERMOPLASTIC POLYESTER, UL 94V-0 CONTACT MATERIAL; COPPER, NICKEL, TIN ALLOY CA-725 CONTACT PLATING: GOLD ON THE MATING AREA, TIN-LEAD ON THE CONTACT TAILS, NICKEL UNDERPLATE

**Contact Code 558** 

## 846/896 SERIES HIGH TEMP CARD EDGE CONNECTOR CONTACT CODE 555,556,558,559,560 DIMENSIONS

.150 [3.81]

YOUR CONNECTION TO QUALITY & SERVICE

**Contact Code 559** 

**EDAC INC** TORONTO, ONTARIO CANADA

THESE DRAWINGS AND SPECIFICATIONS ARE THE PROPERTY OF EDAC INC.,AND SHALL NOT BE REPRODUCED, OR COPIED OR USED AS THE BASIS FOR THE MANUFACTURE OR SALE OF APPARATUS WITHOUT WRITTEN PERMISSION.