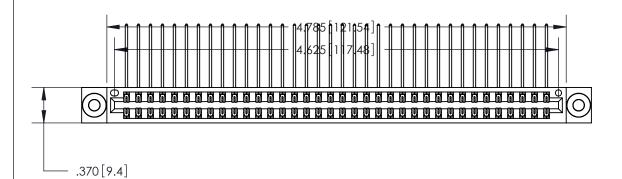

ISSUE NUMBER

ORIGINAL

1

Card Slot Accepts .054 [1.37] to .070 [1.78] Thick P.C. Board .330 [8.38] Card Slot .160 [4.07] Point of Contact -

INSULATOR MATERIAL: THERMOPLASTIC POLYESTER, UL 94V-0 CONTACT MATERIAL; COPPER, NICKEL, TIN ALLOY CA-725 CONTACT PLATING: GOLD ON THE MATING AREA, TIN-LEAD

ON THE CONTACT TAILS, NICKEL UNDERPLATE

846/896 SERIES HIGH TEMP CARD EDGE CONNECTOR PART NUMBER: 846-072-558-803

YOUR CONNECTION TO QUALITY & SERVICE

**EDAC INC** TORONTO, ONTARIO CANADA

THESE DRAWINGS AND SPECIFICATIONS ARE THE PROPERTY OF EDAC INC.,AND SHALL NOT BE REPRODUCED, OR COPIED OR USED AS THE BASIS FOR THE MANUFACTURE OR SALE OF APPARATUS WITHOUT WRITTEN PERMISSION.

| ACAD REFERENCE NO. | 846-ENG-MASTER   |
|--------------------|------------------|
| DRAWN: J.LEE       | DATE: APR. 22/09 |
| CHECKED:           | DATE:            |
| SCALE: 1:1         | SHEET 1 OF 2     |
| DRAWING NUMBER     | ISSUE            |
| 846-ENG-MASTER     | 1                |