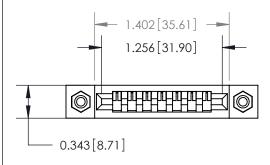

## **Mounting Option**

#4-40 Unified Threaded Inserts

## **Contact Detail**

Wire Hole .087x.013(2.21x0.33) - Tail LG=.282(7.16) .156 [3.96] Contact Spacing x .200 [5.08] Row Spacing

**See Accompanying Page for:** 

**Contact Bend Details** 

**SECTION A-A** 

| 807/857 Series High Temp Card Edge Conne | ctor |
|------------------------------------------|------|
| Part Number: 857-007-405-108             |      |