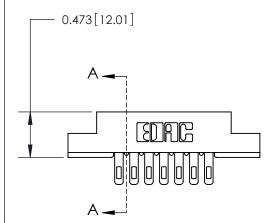

## **Mounting Option**

#4-40 Unified Threaded Inserts

## **Contact Detail**

Wire Hole .087x.013(2.21x0.33) - Tail LG=.282(7.16) .156 [3.96] Contact Spacing x .200 [5.08] Row Spacing





**See Accompanying Page for:** 

**Contact Bend Details** 



**SECTION A-A** 



| 807/857 Series High Temp Card Edge Conne | ctor |
|------------------------------------------|------|
| Part Number: 857-007-405-108             |      |



| ACAD REFERENCE NO. 807 ENG MASTER |                  |
|-----------------------------------|------------------|
| DRAWN: J.LEE                      | DATE: AUG. 11/09 |
| CHECKED:                          | DATE:            |
| SCALE: NTS                        | SHEET 1 OF 2     |
| DRAWING NUMBER                    | ISSUE            |

807 Assembly