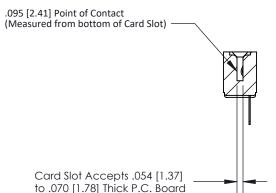

## **Contact Detail**

Wire Hole .087x.013(2.21x0.33) - Tail LG=.282(7.16) .156 [3.96] Contact Spacing x .200 [5.08] Row Spacing

**See Accompanying Page for:** 

**Contact Bend Details** 

**SECTION A-A** 

| 807/857 Series High Temp Card Edge Conne | ctor |
|------------------------------------------|------|
| Part Number: 857-007-405-108             |      |